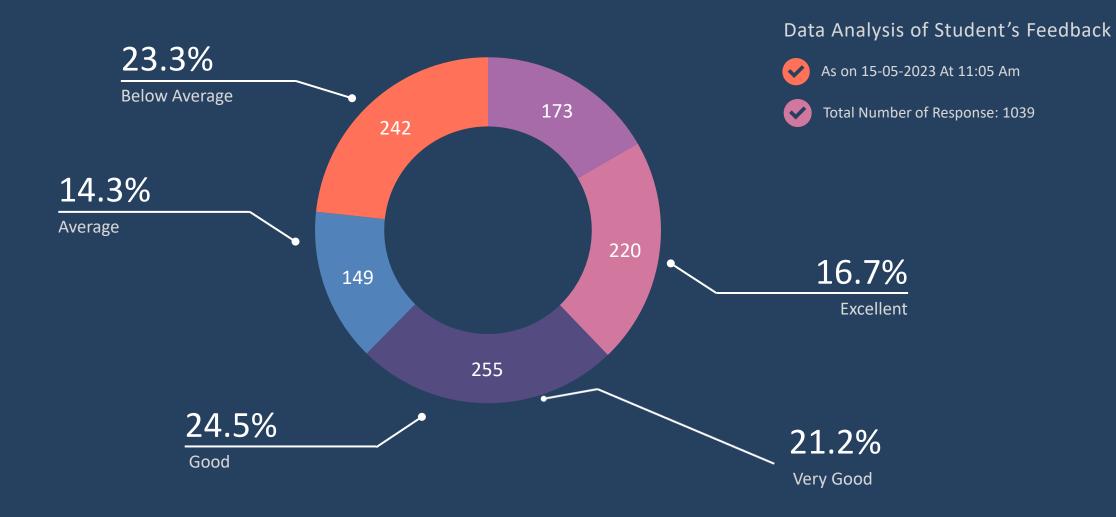

य पर पूरा करते है

The teacher engages the class for the full duration and completes the course in time



#### The teacher provides guidance/counseling in academic matters in/outside the class



Data Analysis of Student's Feedback

As on 15-05-2023 At 11:05 Am

Total Number of Response: 1039

शिक्षक विद्यार्थियों को कक्षा में भागीदारी और चर्चा हेत् प्रोत्साहित करते है

The teacher encourages students for participation and discussion in the class



#### The teacher relates the course material with the applied aspects



#### The teacher encourages and values disagreement of students



Data Analysis of Student's Feedback

As on 15-05-2023 At 11:05 Am

Total Number of Response: 1039

आवधिक मूल्यांकन अनुसूची के अनुसार संपन्न किया जाता है Periodical assessment is conducted as per schedule



शिक्षक मूल्यांकन के लिए क्विज, असाइनमेंट, सेमिनार एवं प्रेजेंटेशन विधि का उपयोग करते है

Teacher uses methods of evaluation like quizzes, assignments, seminars, presentation etc.



शिक्षक निष्पक्ष होकर मूल्यांकन करते है

#### The teacher is fare and unbiased in evaluation process



गर्ल्स कॉमन रूम में साफ सफाई एवं अन्य सुबिधाये

#### Cleanliness and other facilities in girl's common room



#### Availability of drinking water



#### टॉयलेट की साफ सफाई

#### Cleanliness of toilets



खेल मैदान की उपलब्धता

#### Availability of playground



### महाविद्यालय परिसर की सफाई और हरियाली Cleanliness and greenery of the campus



# महाविद्यालय पुस्तकालय में पुस्तको और पत्रिकाओ की उपलब्धता Accessibility of books and journals in college library



Availability of reference books Availability of