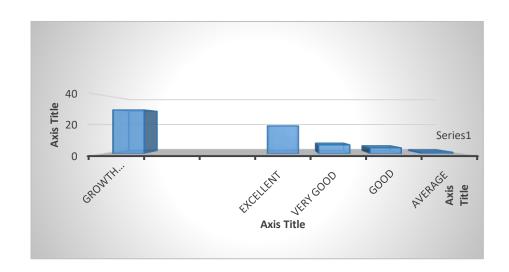

| Growth            |  |           |           |      |         |
|-------------------|--|-----------|-----------|------|---------|
| Opportunities for |  |           |           |      |         |
| Students          |  | Excellent | very Good | Good | Average |
| 30                |  | 19        | 6         | 4    | 1       |