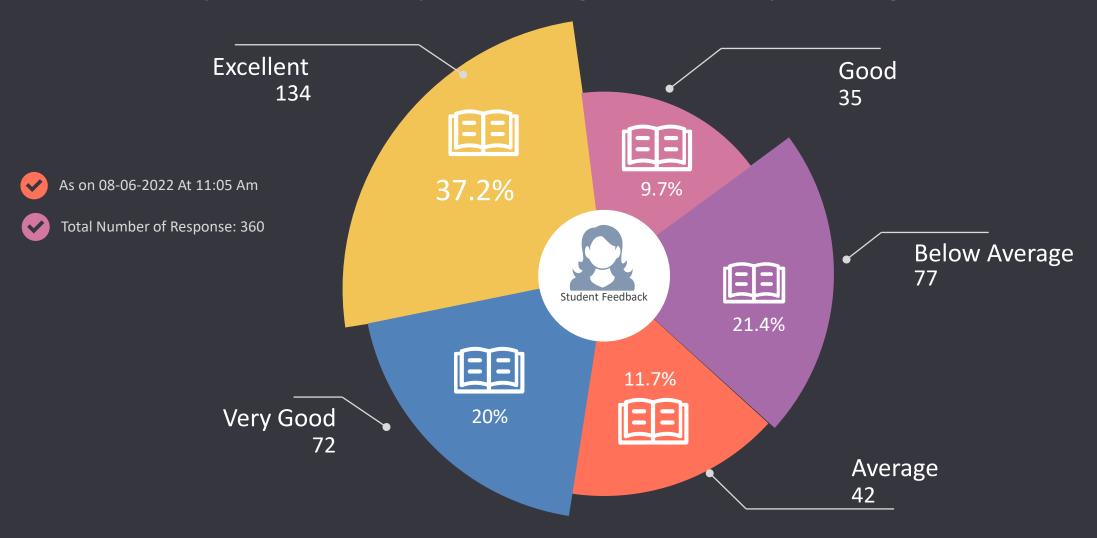

### The teacher provides guidance/counseling in academic matters in/outside the class

Data Analysis of Student's Feedback

As on 08-06-2022 At 11:05 Am

Total Number of Response: 360

शिक्षक विद्यार्थियों को कक्षा में भागीदारी और चर्चा हेत् प्रोत्साहित करते है