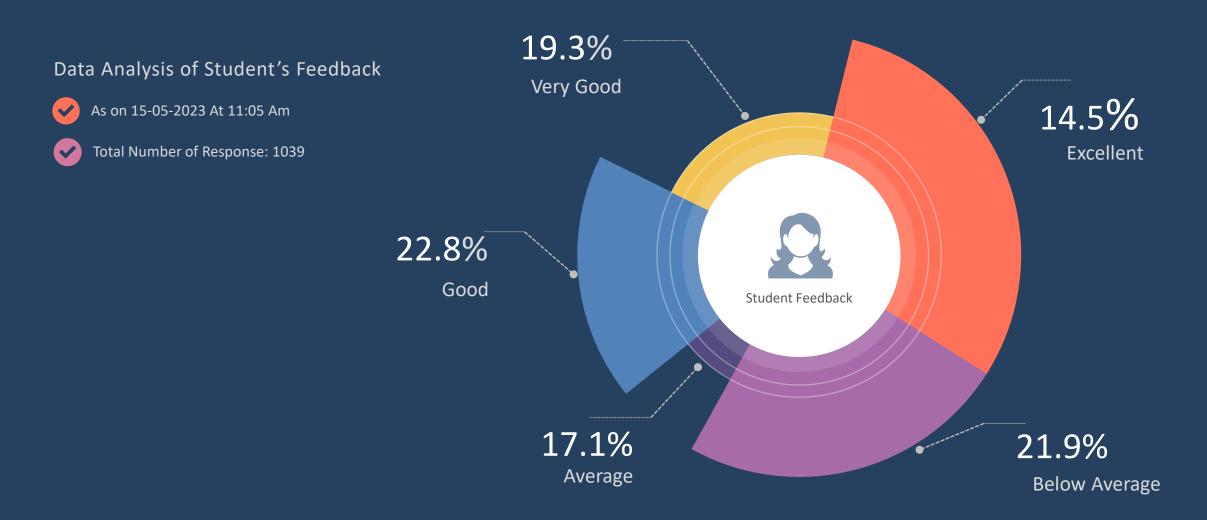

## The teacher covers the entire Syllabus

Data Analysis of Student's Feedback

As on 08-06-2022 At 11:05 Am

Total Number of Response: 360

## The teacher discusses the topic in detail

Data Analysis of Student's Feedback

As on 08-06-2022 At 11:05 Am

Total Number of Response: 360

शिक्षक इनफार्मेशन एंड कम्युनिकेशन तकनीक (ICT) का प्रभावी उपयोग करते है