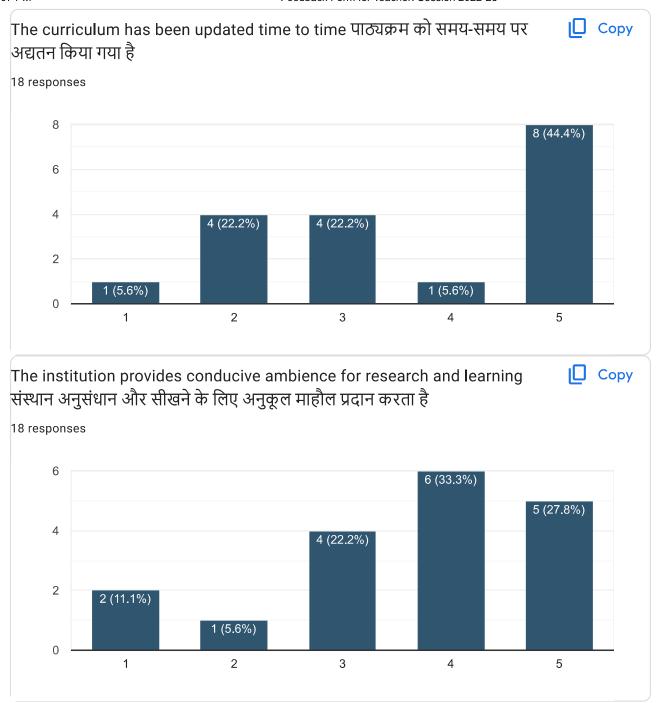

| Average |
|---------------------------------------|-----------|------------|------|---------|
| 2- Teaching & Learning-               | Excellent | Very Good  | Good | Average |
| 3- Growth Opportunities for Students- | Excellent | Very Good  | Good | Average |
| 4- Extra Curricular Activities-       | Excellent | ✓Very Good | Good | Average |

How would you like to contribute towards the development of the college?

- ☐ Guest Lecturers/Knowledge Partnerships.
- ☐ Placements/Internships.
- ☐ Financial Assistance In Terms Of Sponsorship/Donation.
- 5- Any Other Suggestion (S).





### Feedback Form for Teacher: Session 2022-23

18 responses

**Publish analytics** 

Question wise Rating defined as1- Below Average, 2- Average, 3- Good, 4-Very Good, 5- Excellent

































3

4



5

2

1



(Email-heggchat@mp.gov.in, Ph. No. 07682-248647)

# Session-2022-23 Feedback Form for the Parents

The Govt. Girls P.G. College Chhatarpur seeks your valuable feedback for enhancing the quality & education in the college.

Name- Arvind sharma

| Student's Name- braurisharmo                                                                |                               |                          |         |         |
|---------------------------------------------------------------------------------------------|-------------------------------|--------------------------|---------|---------|
| E-mail ID- Cuaurisharma 41931                                                               | erg mai-                      | 1.com                    |         |         |
| Mobi