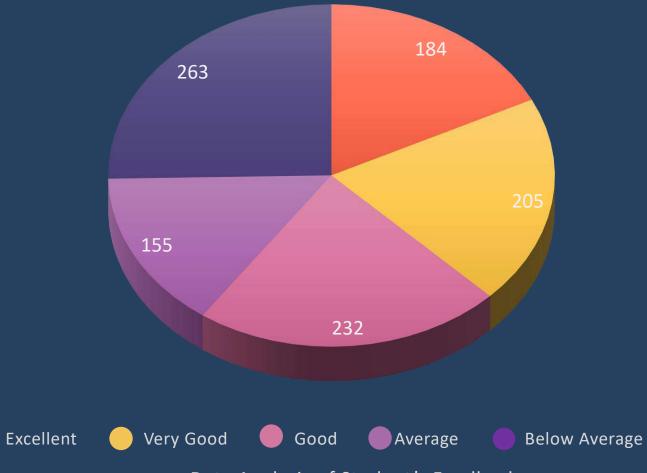

cher possesses deep knowledge of the subject taught



शिक्षक कक्षा में समय पर उपस्थिति होते है

## The teacher is punctual to the class



शिक्षक पूरी अविध के लिए कक्षा में व्यस्त रहते है और पाठ्यक्रम को समय पर पूरा करते है

The teacher engages the class for the full duration and completes the course in time



#### The teacher provides guidance/counseling in academic matters in/outside the class



Data Analysis of Student's Feedback

As on 15-05-2023 At 11:05 Am

Total Number of Response: 1039

शिक्षक विद्यार्थियों को कक्षा में भागीदारी और चर्चा हेत् प्रोत्साहित करते है

The teacher encourages students for participation and discussion in the class



#### The teacher relates the course material with the applied aspects



#### The teacher encourages and values disagreement of students



Data Analysis of Student's Feedback

As on 15-05-2023 At 11:05 Am

Total Number of Response: 1039

आवधिक मूल्यांकन अनुसूची के अनुसार संपन्न किया जाता है Periodical assessment is conducted as per schedule



शिक्षक मूल्यांकन के लिए क्विज, असाइनमेंट, सेमिनार एवं प्रेजेंटेशन विधि का उपयोग करते है

Teacher uses methods of evaluation like quizzes, assignments, seminars, presentation etc.



शिक्षक निष्पक्ष होकर मूल्यांकन करते है

#### The teacher is fare and unbiased in evaluation process



गर्ल्स कॉमन रूम में साफ सफाई एवं अन्य सुबिधाये

#### Cleanliness and other facilities in girl's common room



#### Availability of drinking water



#### टॉयलेट की साफ सफाई

#### Cleanliness of toilets



खेल मैदान की उपलब्धता

#### Availability of playground



### महाविद्यालय परिसर की सफाई और हरियाली C