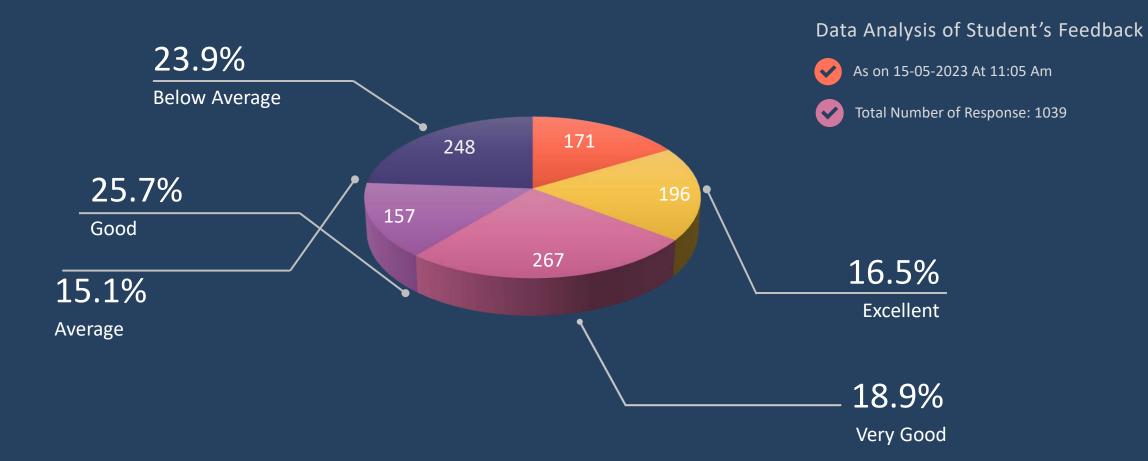

## The teacher discusses the topic in detail

Data Analysis of Student's Feedback

As on 15-05-2023 At 11:05 Am

Total Number of Response: 1039

शिक्षक इनफार्मेशन एंड कम्युनिकेशन तकनीक (ICT) का प्रभावी उपयोग करते है