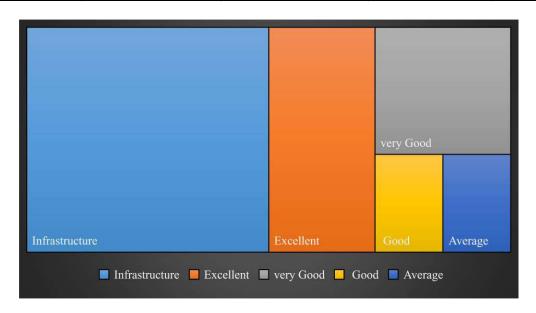

# Feedback Form for the parents 2022-23

| Infrastructure | Excellent | very Good | Good | Average |
|----------------|-----------|-----------|------|---------|
| 41             | 18        | 13        | 5    | 5       |