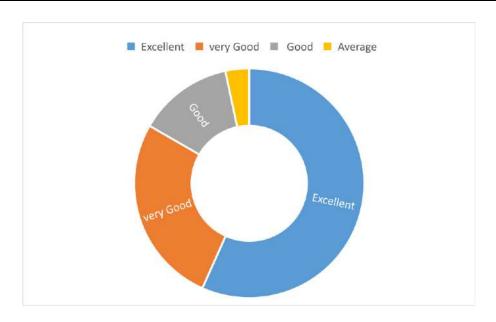

#### Feedback Form for the Alumni 2022-23

| Infrastructure |  | Excellent | very Good | Good | Average |
|----------------|--|-----------|-----------|------|---------|
| 48             |  | 28        | 12        | 5    | 3       |

| Teaching & |  |           |           |      |         |
|------------|--|-----------|-----------|------|---------|
| Learning   |  | Excellent | very Good | Good | Average |
| 48         |  | 32        | 8         | 6    | 2       |

| Growth            |  |           |           |      |         |
|-------------------|--|-----------|-----------|------|---------|
| Opportunities for |  | Excellent | very Good | Good | Average |
| 48                |  | 27        | 10        | 8    | 3       |

| Extra Curricular |  |           |           |      |         |
|------------------|--|-----------|-----------|------|---------|
| Activities       |  | Excellent | very Good | Good | Average |
| 48               |  | 28        | 10        | 6    | 4       |