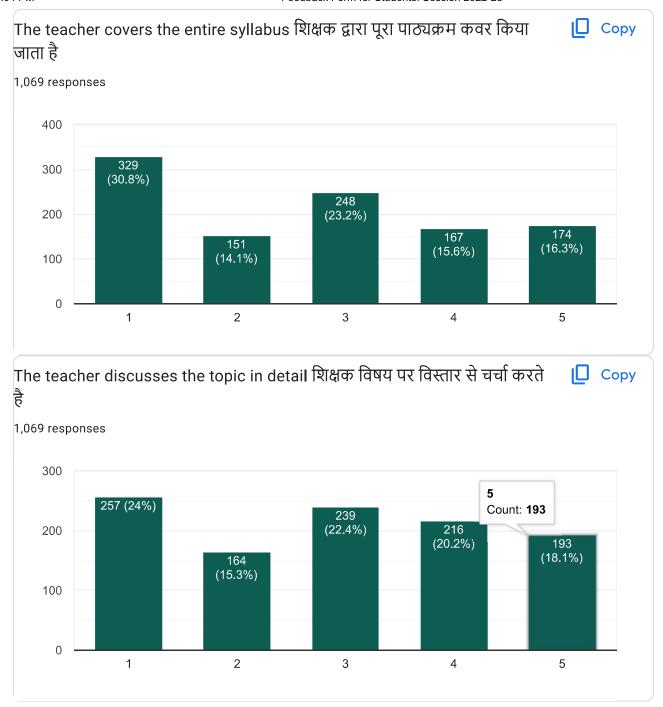

## The teacher covers the entire Syllabus

Data Analysis of Student's Feedback

As on 15-05-2023 At 11:05 Am

Total Number of Response: 1039

## The teacher discusses the topic in detail

Data Analysis of Student's Feedback

As on 15-05-2023 At 11:05 Am

Total Number of Response: 1039

शिक्षक इनफार्मेशन एंड कम्युनिकेशन तकनीक (ICT) का प्रभावी उपयोग करते है