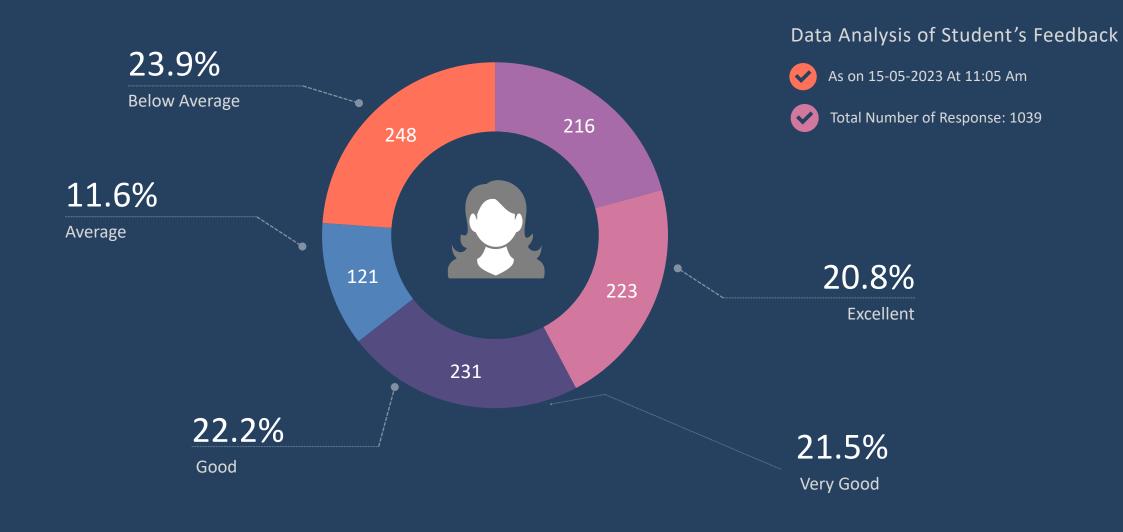

## The teacher covers the entire Syllabus

Data Analysis of Student's Feedback

As on 15-05-2023 At 11:05 Am

Total Number of Response: 1039