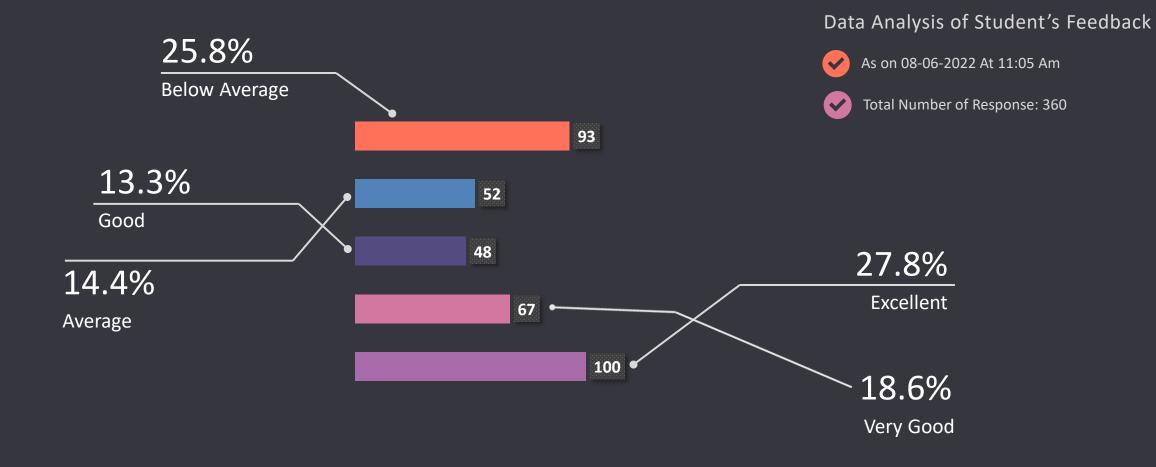

### The teacher provides guidance/counseling in academic matters in/outside the class

Data Analysis of Student's Feedback

As on 08-06-2022 At 11:05 Am

Total Number of Response: 360

शिक्षक विद्यार्थियों को कक्षा में भागीदारी और चर्चा हेत् प्रोत्साहित करते है

The teacher encourages students for participation and discussion in the class

शिक्षक पाठ्यक्रम सामग्री को व्यवहारिक परिस्थितियों से जोड़ते है

The teacher relates the course material with the applied aspects