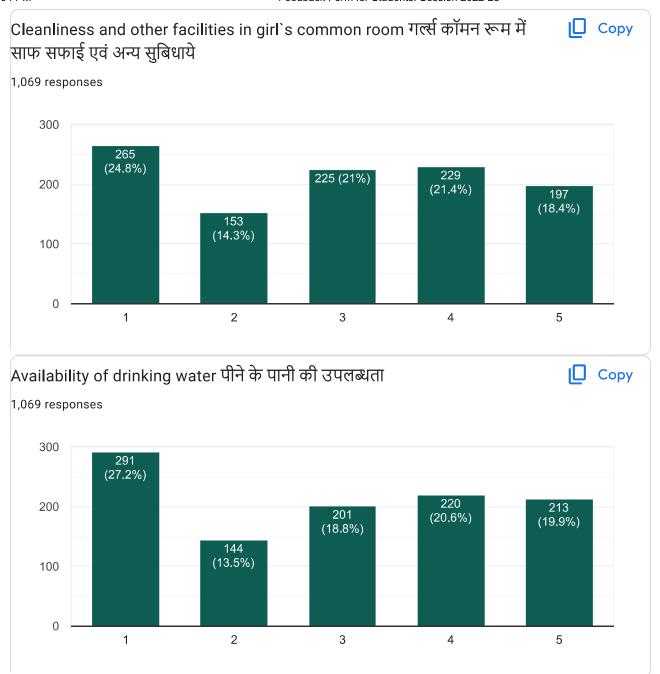

## Cleanliness and other facilities in girl's common room

पीने के पानी की उपलब्धता

## Availability of drinking water

#### Cleanliness and other facilities in girl's common room

#### Availability of drinking water