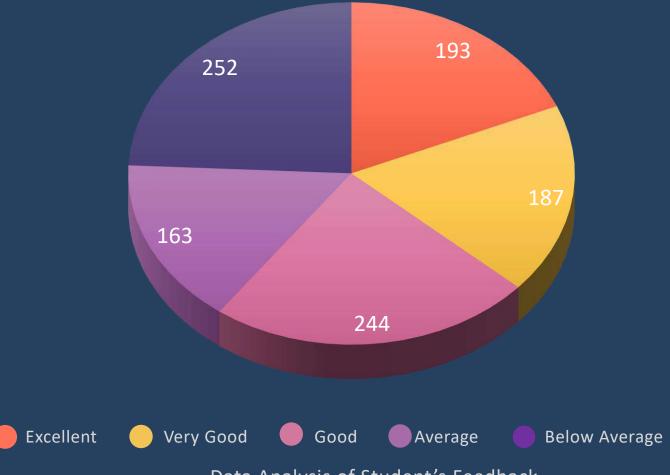

#### The teacher encourages and values disagreement of students

Data Analysis of Student's Feedback

As on 15-05-2023 At 11:05 Am

Total Number of Response: 1039

आवधिक मूल्यांकन अनुसूची के अनुसार संपन्न किया जाता है Periodical assessment is conducted as per schedule