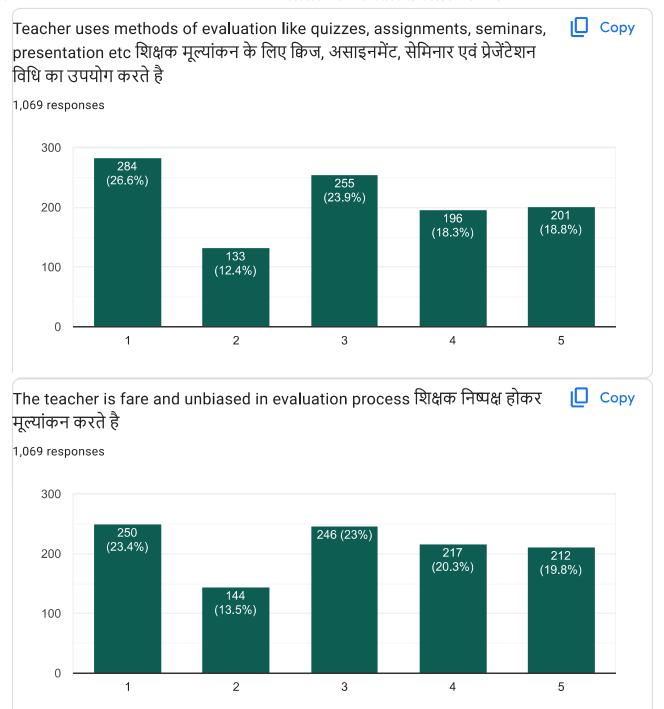

शिक्षक मूल्यांकन के लिए क्विज, असाइनमेंट, सेमिनार एवं प्रेजेंटेशन विधि का उपयोग करते है

Teacher uses methods of evaluation like quizzes, assignments, seminars, presentation etc.

शिक्षक निष्पक्ष होकर मूल्यांकन करते है

### The teacher is fare and unbiased in evaluation process

गर्ल्स कॉमन रूम में साफ सफाई एवं अन्य सुबिधाये

#### The teacher is fare and unbiased in evaluation process

गर्ल्स कॉमन रूम में साफ सफाई एवं अन्य सुबिधाये