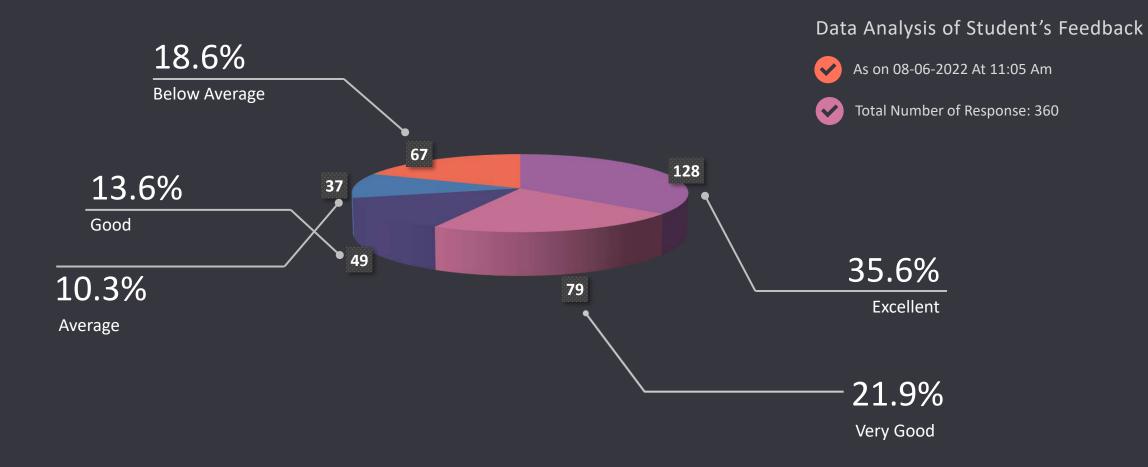

## The teacher possesses deep knowledge of the subject taught

शिक्षक कक्षा में समय पर उपस्थिति होते है

## The teacher is punctual to the class

शिक्षक पूरी अविध के लिए कक्षा में व्यस्त रहते है और पाठ्यक्रम को समय पर पूरा करते है

The teacher engages the class for the full duration and completes the course in time