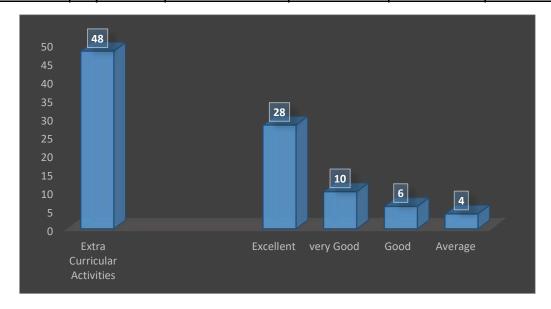

#### Feedback Form for the Alumni 2022-23

| Infrastructure |  | Excellent | very Good | Good | Average |
|----------------|--|-----------|-----------|------|---------|
| 48             |  | 28        | 12        | 5    | 3       |

| Extra Curricular |  |           |           |      |         |
|------------------|--|-----------|-----------|------|---------|
| Activities       |  | Excellent | very Good | Good | Average |
| 48               |  | 28        | 10        | 6    | 4       |