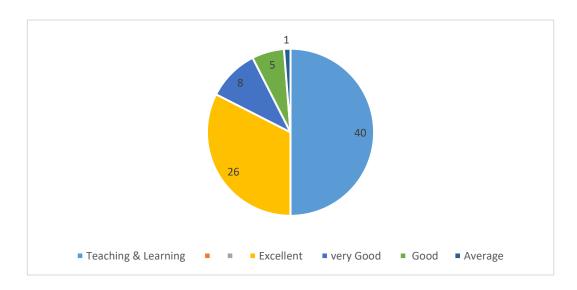

| Teaching & |  |           |           |      |         |
|------------|--|-----------|-----------|------|---------|
| Learning   |  | Excellent | very Good | Good | Average |
| 48         |  | 32        | 8         | 6    | 2       |