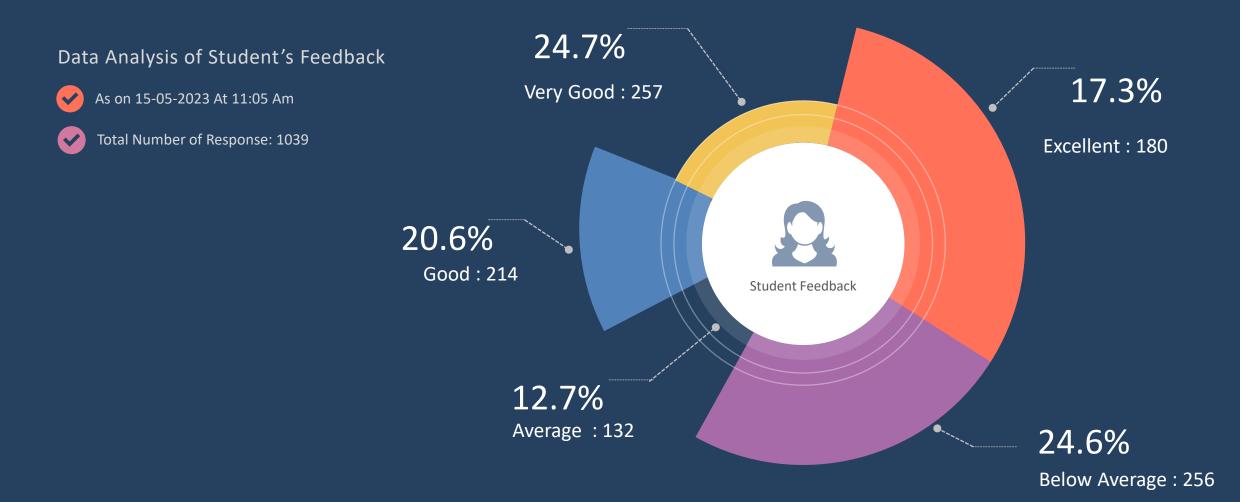

## The teacher covers the entire Syllabus

Data Analysis of Student's Feedback

As on 15-05-2023 At 11:05 Am

Total Number of Response: 1039

## The teacher discusses the topic in detail

Data Analysis of Student's Feedback

As on 15-05-2023 At 11:05 Am

Total Number of Response: 1039

शिक्षक इनफार्मेशन एंड कम्युनिकेशन तकनीक (ICT) का प्रभावी उपयोग करते है