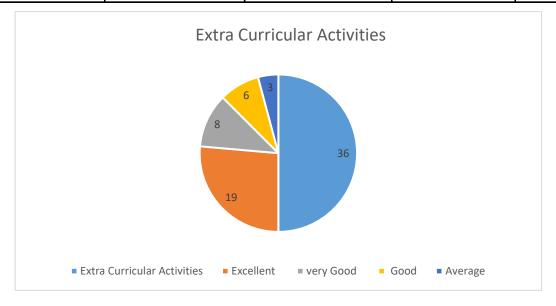

| Extra Curricular Activities | Excellent | very Good | Good | Average |
|-----------------------------|-----------|-----------|------|---------|
| 41                          | 19        | 12        | 7    | 3       |