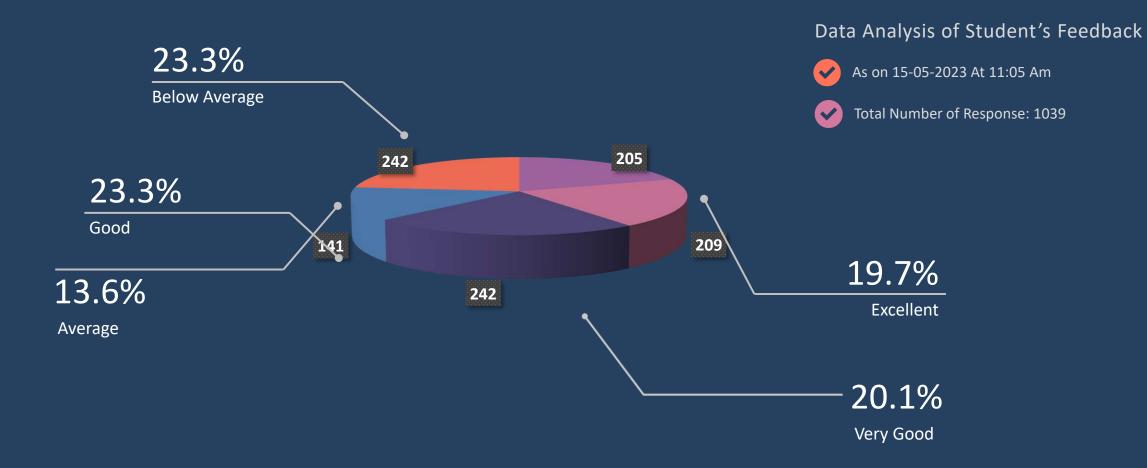

## The teacher discusses the topic in detail

Data Analysis of Student's Feedback

As on 15-05-2023 At 11:05 Am

Total Number of Response: 1039

शिक्षक इनफार्मेशन एंड कम्युनिकेशन तकनीक (ICT) का प्रभावी उपयोग करते है