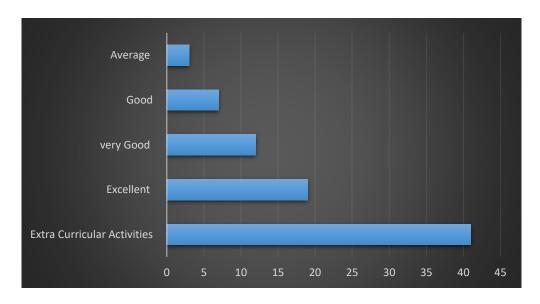

| Extra Curricular Activities | Excellent | very Good | Good | Average |
|-----------------------------|-----------|-----------|------|---------|
| 36                          | 19        | 8         | 6    | 3       |

| Extra Curricular Activities | Excellent | very Good | Good | Average |
|-----------------------------|-----------|-----------|------|---------|
| 41                          | 19        | 12        | 7    | 3       |