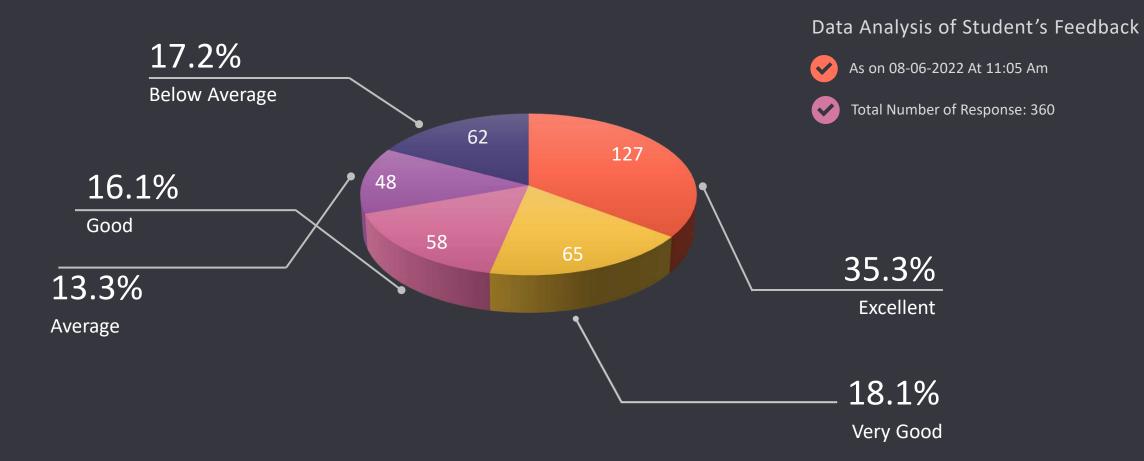

## The teacher covers the entire Syllabus

Data Analysis of Student's Feedback

As on 08-06-2022 At 11:05 Am

Total Number of Response: 360