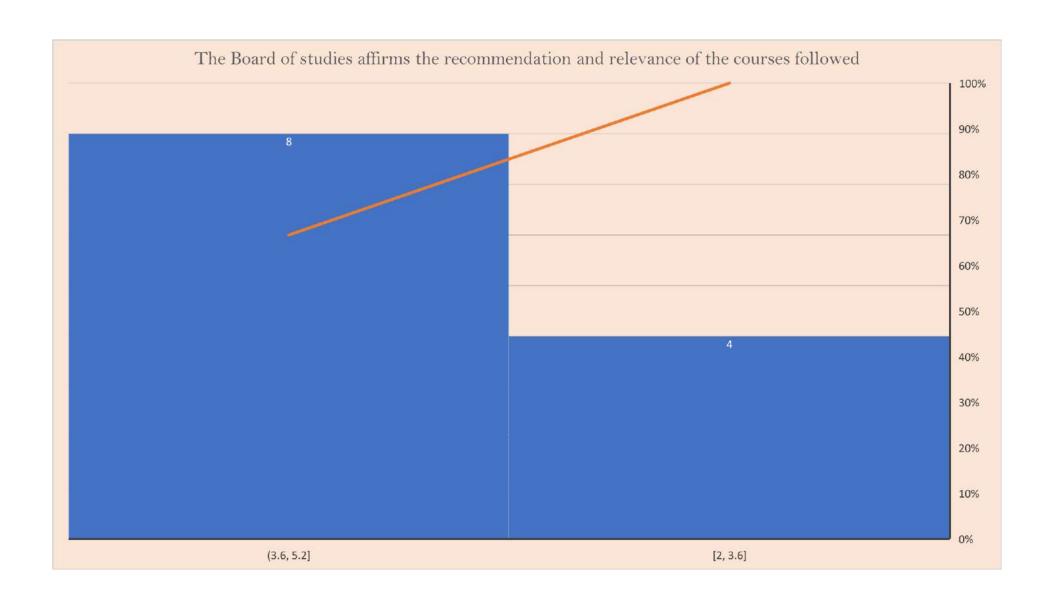

The institution provides adequate and smooth support for research projects संस्थान अनुसंधान परियोजनाओं के लिए पर्याप्त और सुचारू सहायता प्रदान करता है

Evaluation is conducted according to the academic calendar of higher education, covering all the topics of the syllabus