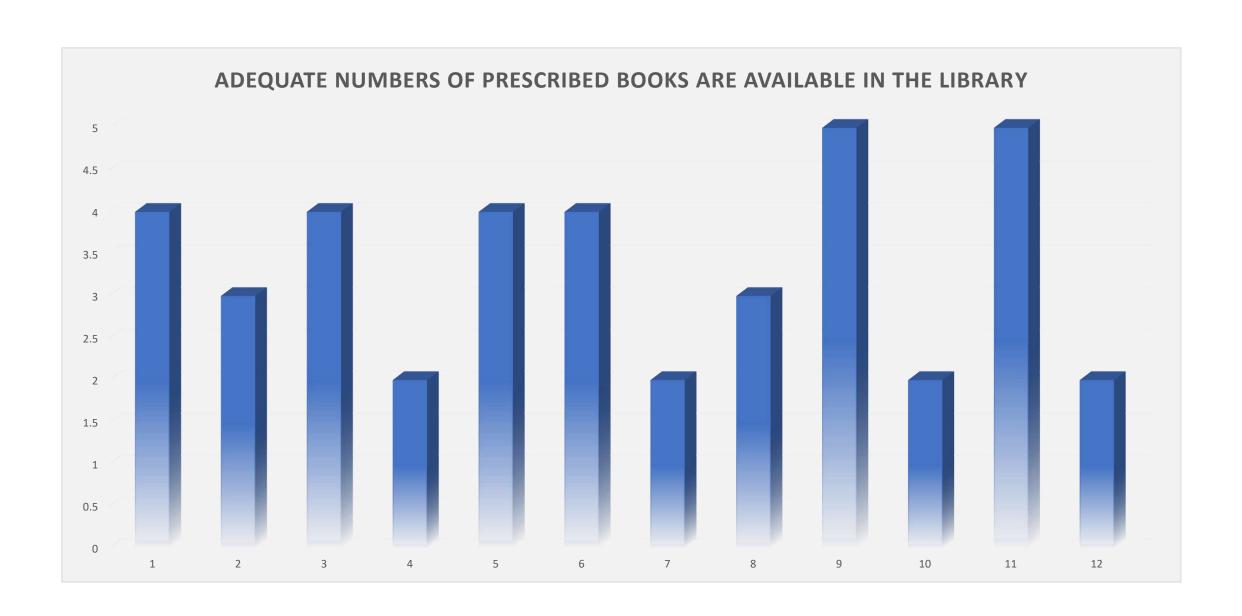

## महाविद्यालय पुस्तकालय में पुस्तको और पत्रिकाओ की उपलब्धता Accessibility of books and journals in college library

Availability of reference books Availability of materials for prescribed reading in library in library

## Availability of reference books in library