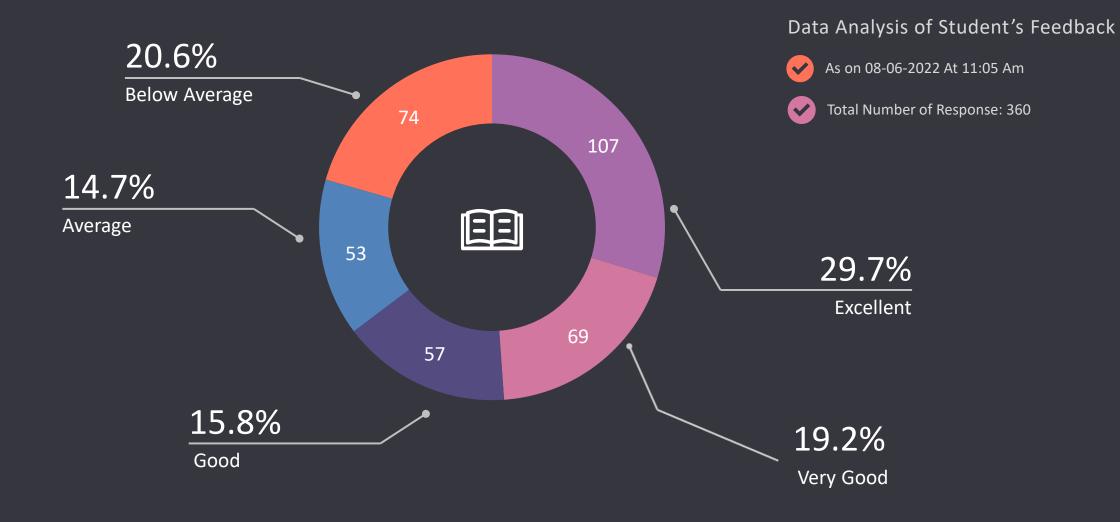

## The teacher encourages and values disagreement of students

Data Analysis of Student's Feedback

As on 08-06-2022 At 11:05 Am

Total Number of Response: 360

आवधिक मूल्यांकन अनुसूची के अनुसार संपन्न किया जाता है Periodical assessment is conducted as per schedule