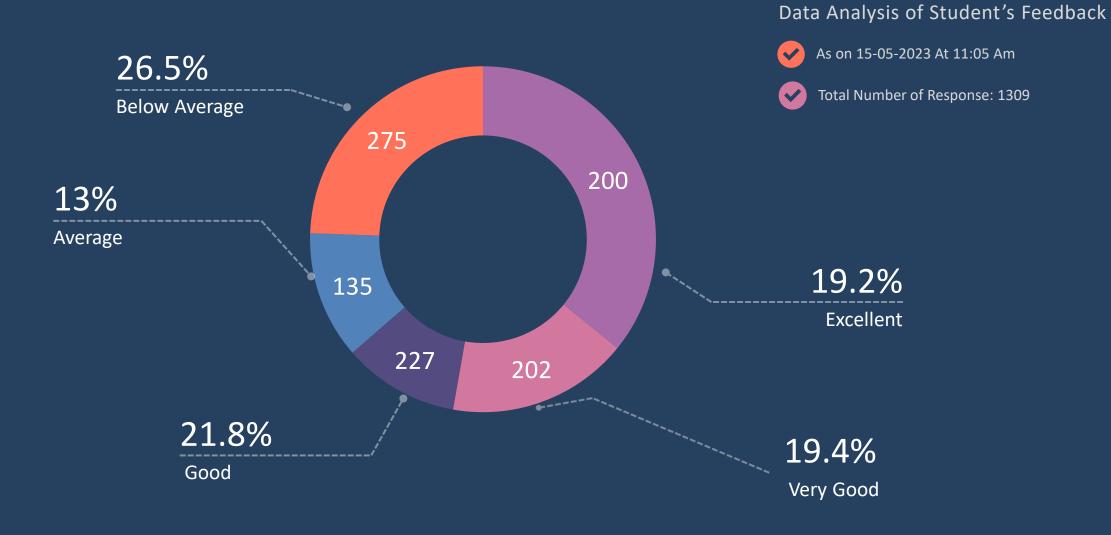

## The teacher discusses the topic in detail

Data Analysis of Student's Feedback

As on 15-05-2023 At 11:05 Am

Total Number of Response: 1039

शिक्षक इनफार्मेशन एंड कम्युनिकेशन तकनीक (ICT) का प्रभावी उपयोग करते है