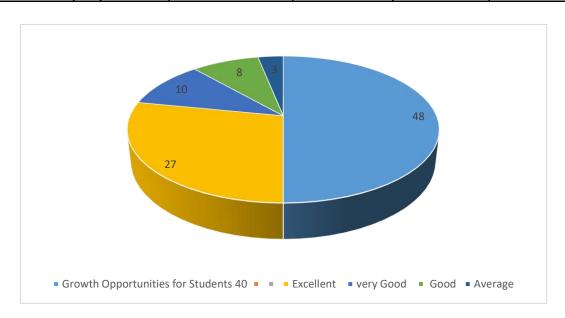

| Growth            |  |           |           |      |         |
|-------------------|--|-----------|-----------|------|---------|
| Opportunities for |  | Excellent | very Good | Good | Average |
| 48                |  | 27        | 10        | 8    | 3       |