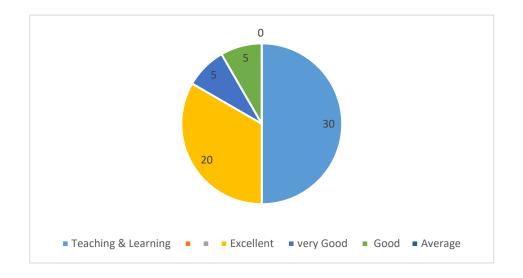

| Teaching & |  |           |           |      |         |
|------------|--|-----------|-----------|------|---------|
| Learning   |  | Excellent | very Good | Good | Average |
| 30         |  | 20        | 5         | 5    | 0       |