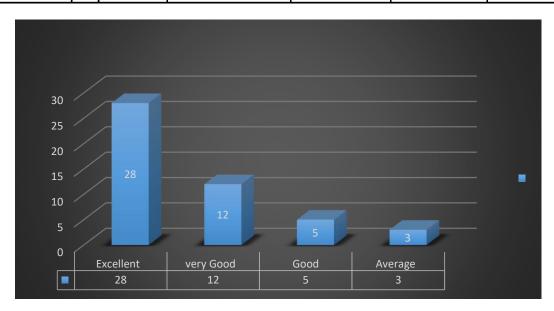

| Extra Curricular |  |           |           |      |         |
|------------------|--|-----------|-----------|------|---------|
| Activities       |  | Excellent | very Good | Good | Average |
| 40               |  | 23        | 8         | 6    | 3       |