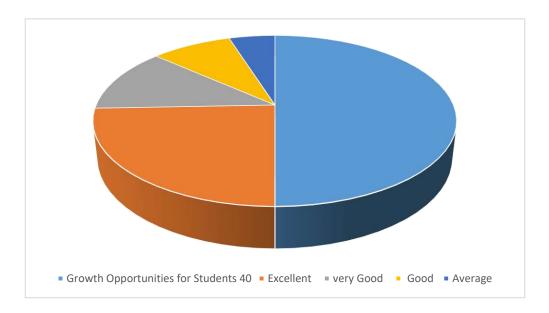

| Teaching & Learning | Excellent | very Good | Good | Average |
|---------------------|-----------|-----------|------|---------|
| 36                  | 22        | 8         | 5    | 1       |

| Growth Opportunities for Students 40 | Excellent | very Good | Good | Average |
|--------------------------------------|-----------|-----------|------|---------|
| 36                                   | 16        | 10        | 6    | 4       |

| Growth Opportunities for Students 40 | Excellent | very Good | Good | Average |
|--------------------------------------|-----------|-----------|------|---------|
| 41                                   | 20        | 10        | 7    | 4       |