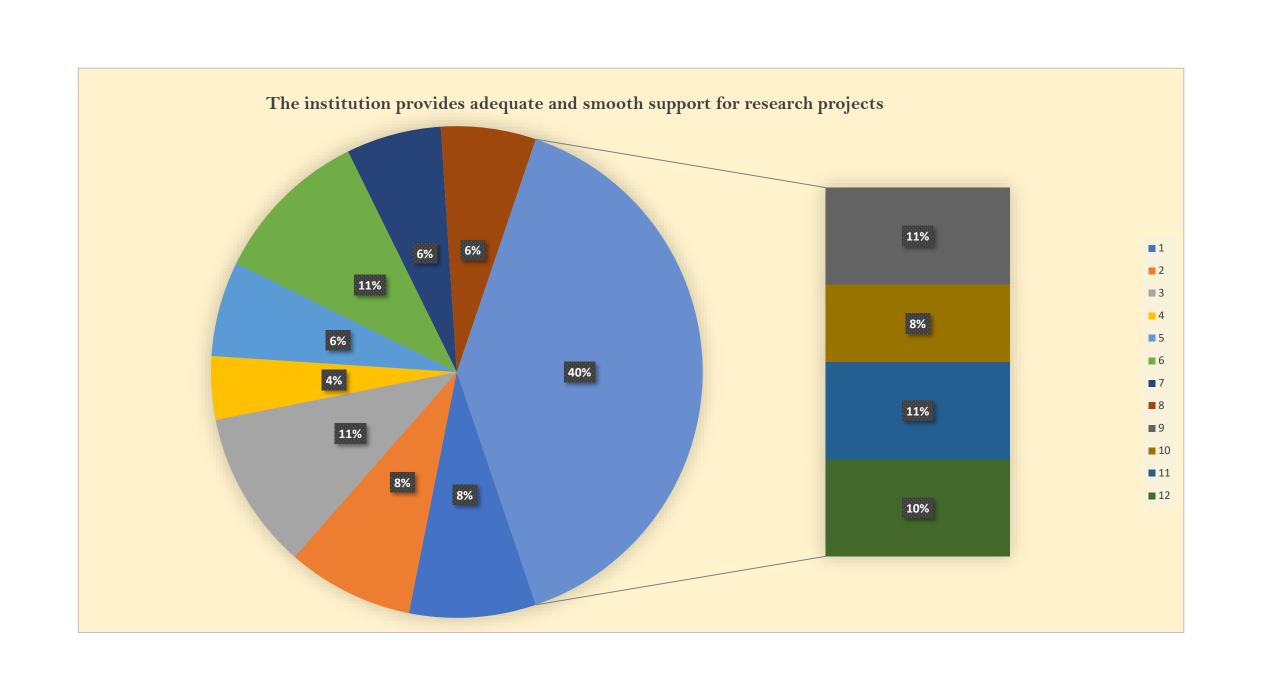

The institution provides adequate and smooth support for research projects संस्थान अनुसंधान परियोजनाओं के लिए पर्याप्त और सुचारू सहायता प्रदान करता है

Evaluation is conducted according to the academic calendar of higher education, covering all the topics of the syllabus