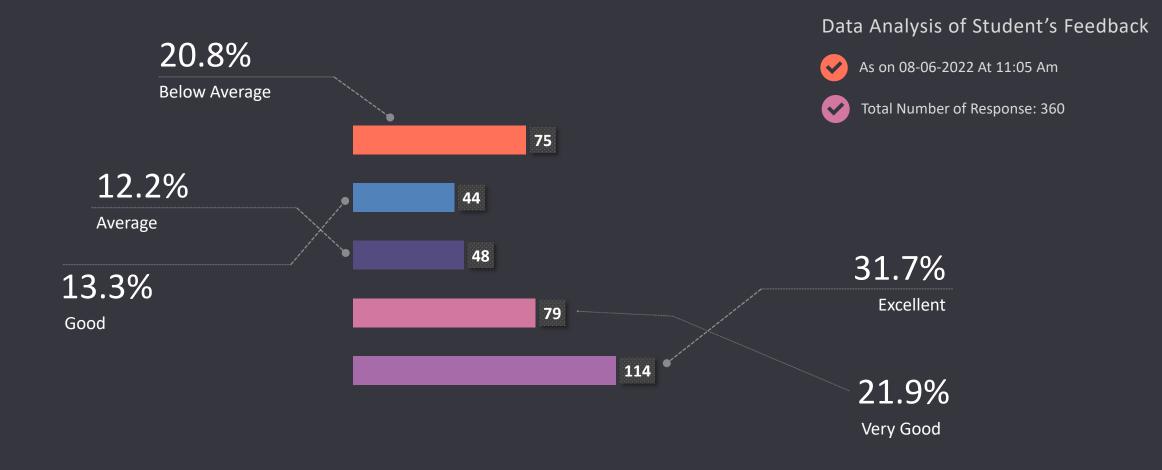

#### The teacher provides guidance/counseling in academic matters in/outside the class

Data Analysis of Student's Feedback

As on 15-05-2023 At 11:05 Am

Total Number of Response: 1039

शिक्षक विद्यार्थियों को कक्षा में भागीदारी और चर्चा हेत् प्रोत्साहित करते है

The teacher encourages students for participation and discussion in the class