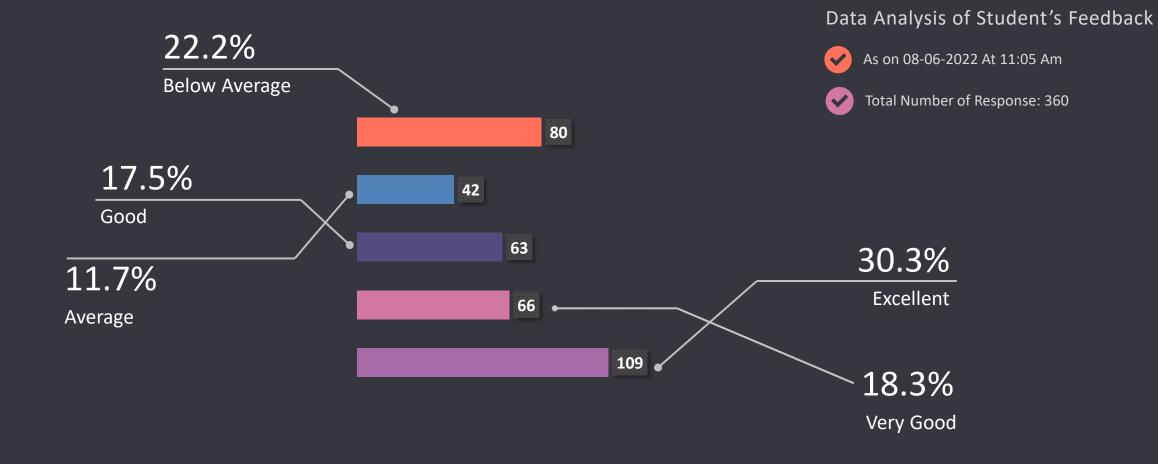

#### The teacher provides guidance/counseling in academic matters in/outside the class

Data Analysis of Student's Feedback

As on 15-05-2023 At 11:05 Am

Total Number of Response: 1039

शिक्षक विद्यार्थियों को कक्षा में भागीदारी और चर्चा हेत् प्रोत्साहित करते है

The teacher encourages students for participation and discussion in the class