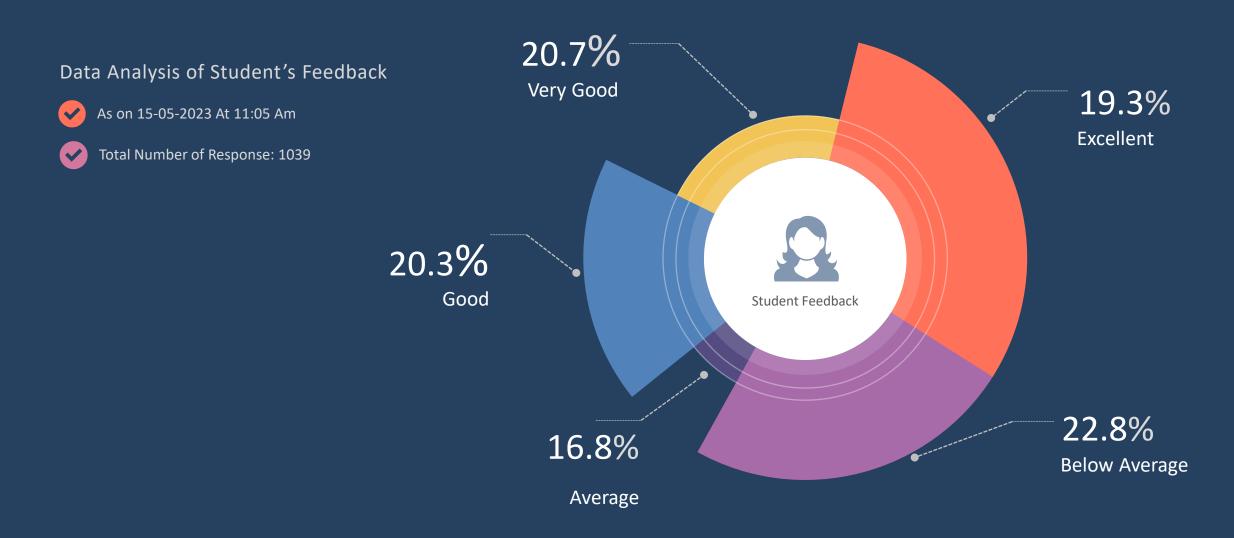

#### The teacher provides guidance/counseling in academic matters in/outside the class

Data Analysis of Student's Feedback

As on 15-05-2023 At 11:05 Am

Total Number of Response: 1039

शिक्षक विद्यार्थियों को कक्षा में भागीदारी और चर्चा हेत् प्रोत्साहित करते है

The teacher encourages students for participation and discussion in the class