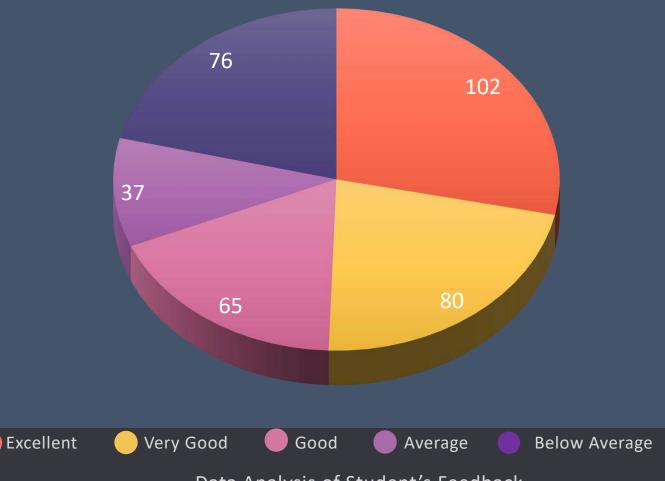

#### Feedback Form for the alumni 2020 -21

| Infrastructure |  | Excellent | very Good | Good | Average |
|----------------|--|-----------|-----------|------|---------|
| 30             |  | 10        | 10        | 5    | 5       |

| Teaching & |  |           |           |      |         |
|------------|--|-----------|-----------|------|---------|
| Learning   |  | Excellent | very Good | Good | Average |
| 30         |  | 20        | 5         | 5    | 0       |

| Growth            |  |           |           |      |         |
|-------------------|--|-----------|-----------|------|---------|
| Opportunities for |  |           |           |      |         |
| Students          |  | Excellent | very Good | Good | Average |
| 30                |  | 19        | 6         | 4    | 1       |

| Extra Curricular |  |           |           |      |         |
|------------------|--|-----------|-----------|------|---------|
| Activities       |  | Excellent | very Good | Good | Average |
| 30               |  | 17        | 8         | 4    | 1       |