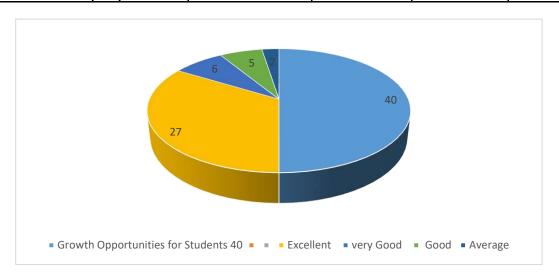

| Growth            |  |           |           |      |         |
|-------------------|--|-----------|-----------|------|---------|
| Opportunities for |  | Excellent | very Good | Good | Average |
| 48                |  | 27        | 10        | 8    | 3       |