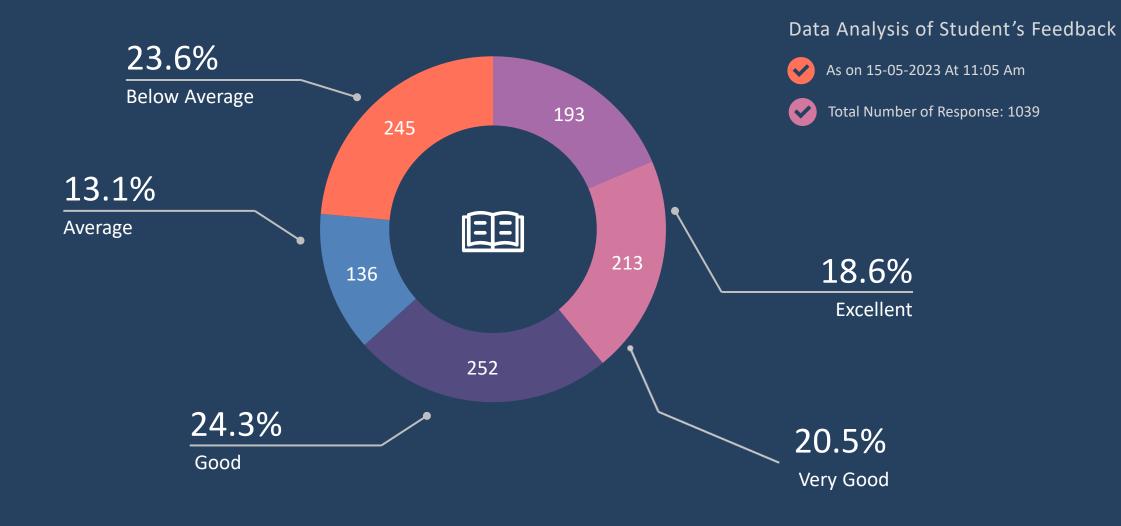

## The teacher covers the entire Syllabus

Data Analysis of Student's Feedback

As on 15-05-2023 At 11:05 Am

Total Number of Response: 1039