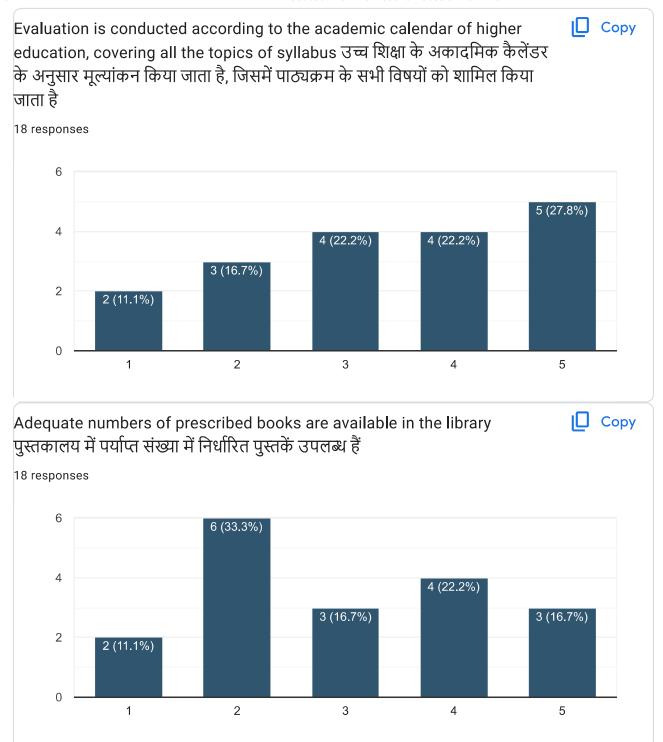

# Govt. Girls P.G. College Chhatarpur (M.P)

Affiliated to Maharaja Chhatrasal Bundelkhand University Chhatarpur E-mail: - heggchat@mp.gov.in Ph. No.: - 07682248647

Feedback Form for Teacher: Session 2022-23

The institution provides adequate and smooth support for research projects संस्थान अनुसंधान परियोजनाओं के लिए पर्याप्त और सुचारू सहायता प्रदान करता है

Evaluation is conducted according to the academic calendar of higher education, covering all the topics of the syllabus