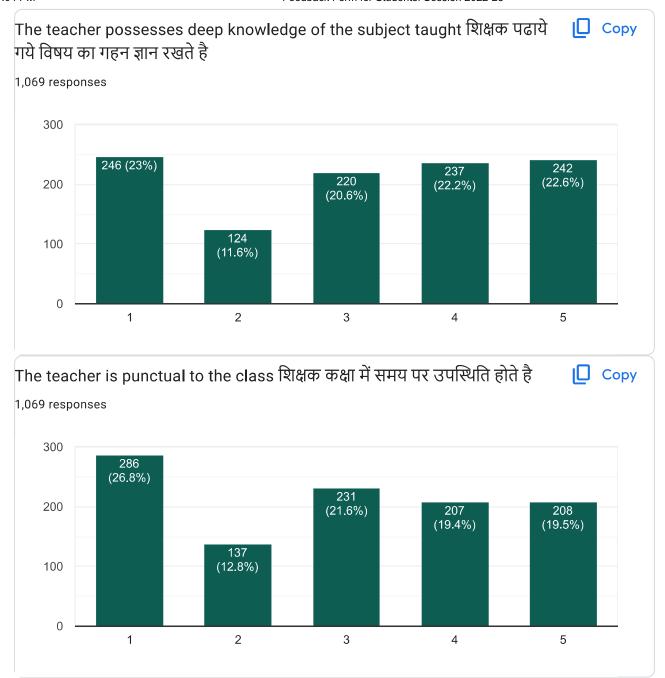

## The teacher possesses deep knowledge of the subject taught

शिक्षक कक्षा में समय पर उपस्थिति होते है

## The teacher is punctual to the class

शिक्षक पूरी अविध के लिए कक्षा में व्यस्त रहते है और पाठ्यक्रम को समय पर पूरा करते है

The teacher engages the class for the full duration and completes the course in time