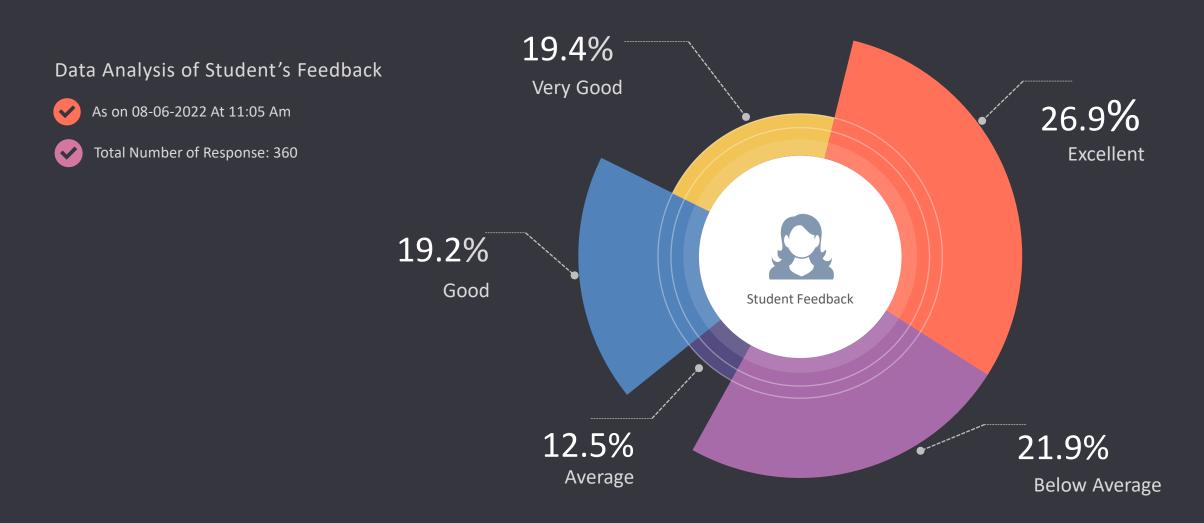

## The teacher covers the entire Syllabus

Data Analysis of Student's Feedback

As on 08-06-2022 At 11:05 Am

Total Number of Response: 360