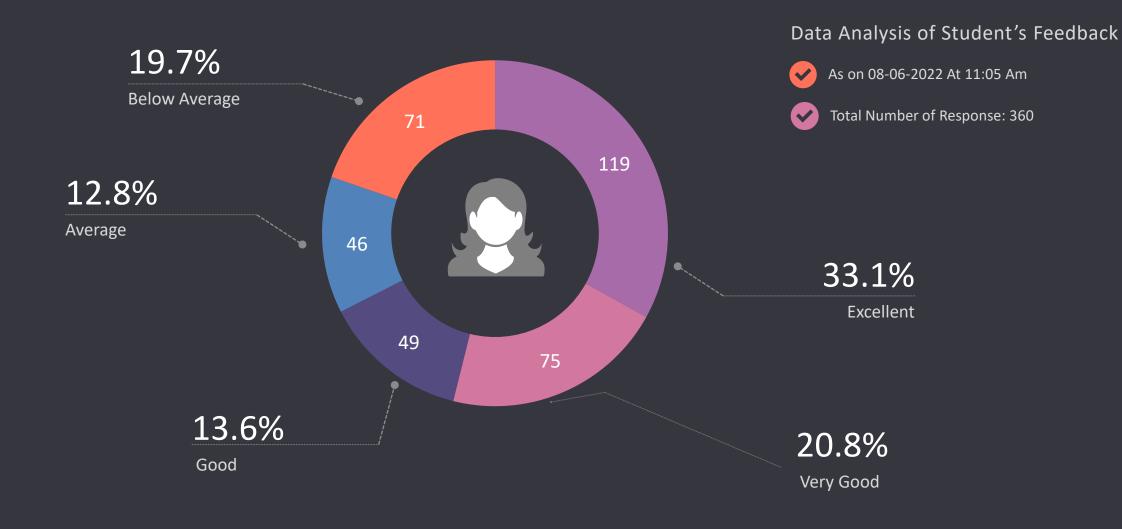

## The teacher covers the entire Syllabus

Data Analysis of Student's Feedback

As on 15-05-2023 At 11:05 Am

Total Number of Response: 1039

## The teacher discusses the topic in detail

Data Analysis of Student's Feedback

As on 15-05-2023 At 11:05 Am

Total Number of Response: 1039

शिक्षक इनफार्मेशन एंड कम्युनिकेशन तकनीक (ICT) का प्रभावी उपयोग करते है