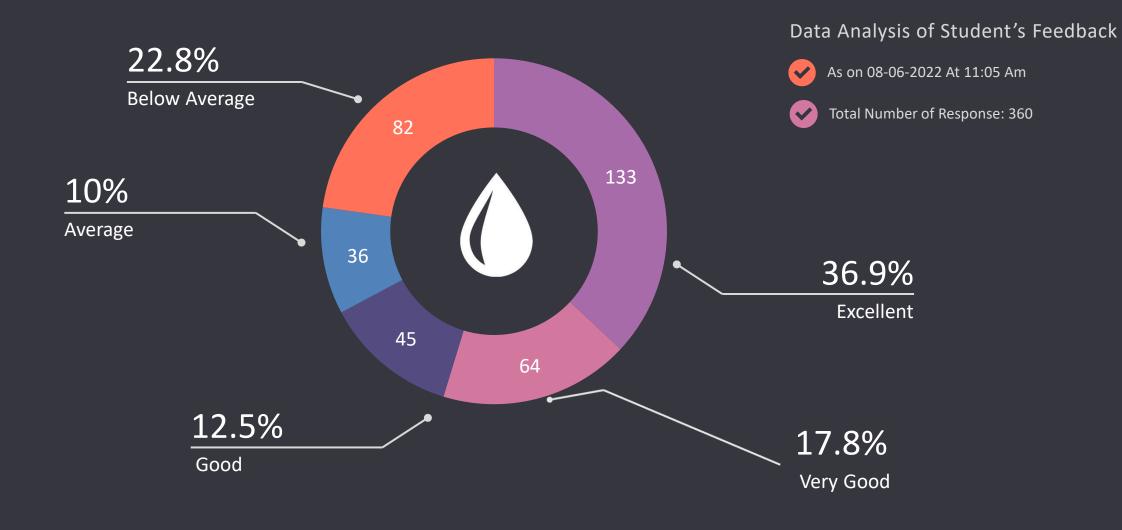

## The teacher covers the entire Syllabus

Data Analysis of Student's Feedback

As on 15-05-2023 At 11:05 Am

Total Number of Response: 1039

## The teacher discusses the topic in detail

Data Analysis of Student's Feedback

As on 15-05-2023 At 11:05 Am

Total Number of Response: 1039

शिक्षक इनफार्मेशन एंड कम्युनिकेशन तकनीक (ICT) का प्रभावी उपयोग करते है