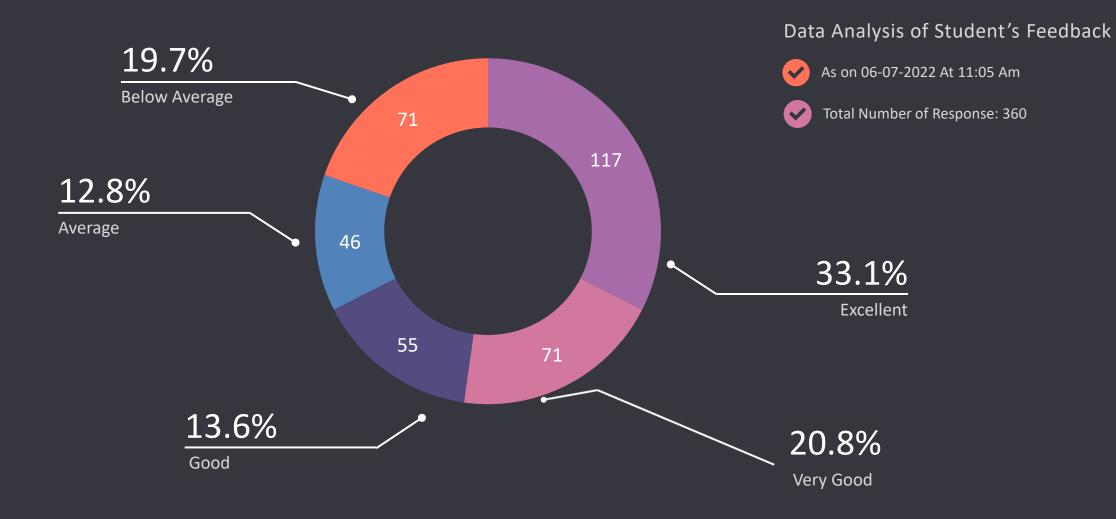

## The teacher covers the entire Syllabus

Data Analysis of Student's Feedback

As on 15-05-2023 At 11:05 Am

Total Number of Response: 1039

## The teacher discusses the topic in detail

Data Analysis of Student's Feedback

As on 15-05-2023 At 11:05 Am

Total Number of Response: 1039

शिक्षक इनफार्मेशन एंड कम्युनिकेशन तकनीक (ICT) का प्रभावी उपयोग करते है