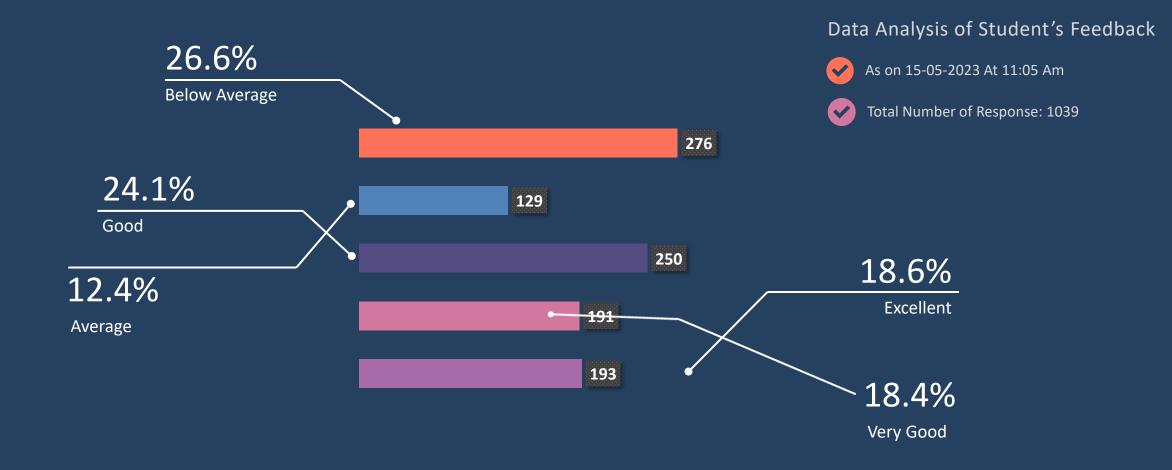

## The teacher covers the entire Syllabus

Data Analysis of Student's Feedback

As on 15-05-2023 At 11:05 Am

Total Number of Response: 1039