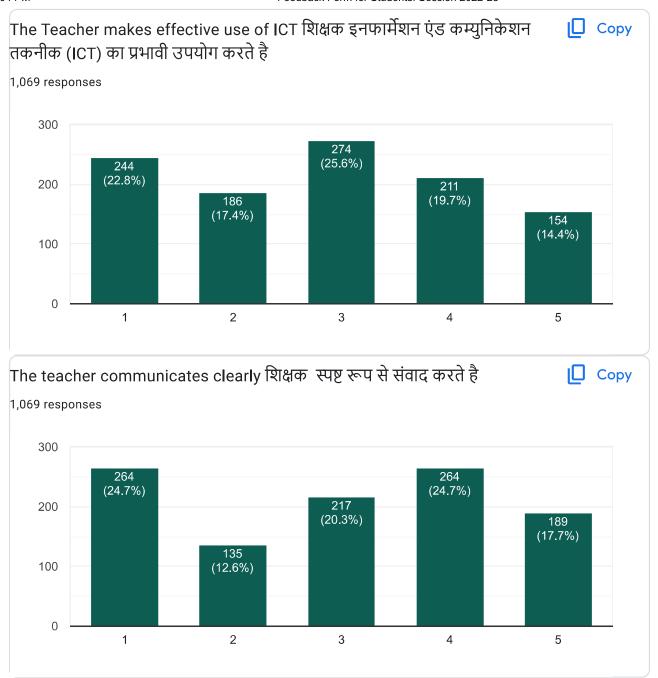

## The teacher discusses the topic in detail

Data Analysis of Student's Feedback

As on 15-05-2023 At 11:05 Am

Total Number of Response: 1039

शिक्षक इनफार्मेशन एंड कम्युनिकेशन तकनीक (ICT) का प्रभावी उपयोग करते है

## The Teacher makes effective use of ICT

शिक्षक स्पष्ट रूप से संवाद करते है

## The teacher communicates clearly

शिक्षक पढाये गये विषय का गहन ज्ञान रखते है