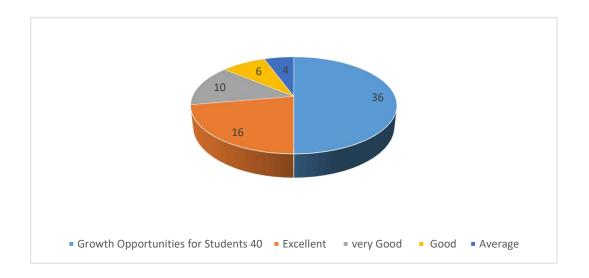

| Growth Opportunities for Students 40 | Excellent | very Good | Good | Average |
|--------------------------------------|-----------|-----------|------|---------|
| 41                                   | 20        | 10        | 7    | 4       |