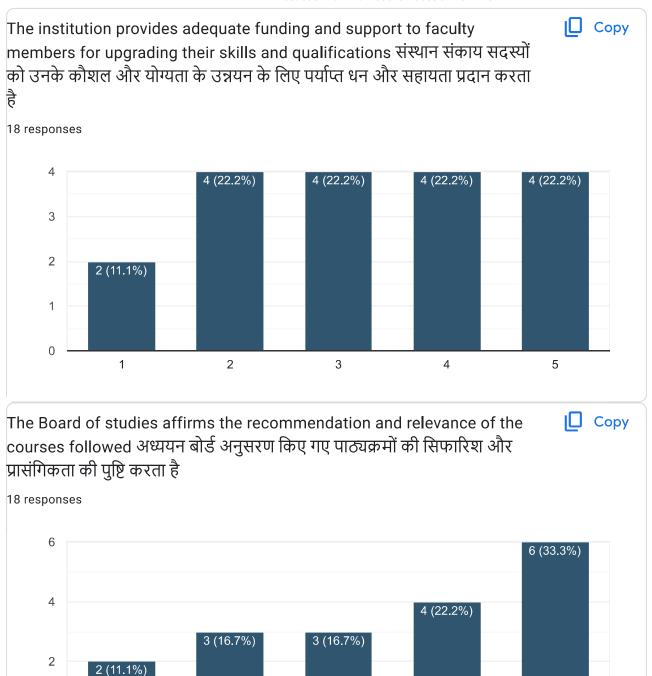

verage |
|---------------------------------------|-----------|------------|------|---------|
| 2- Teaching & Learning-               | Excellent | Very Good  | Good | Average |
| 3- Growth Opportunities for Students- | Excellent | Very Good  | Good | Average |
| 4- Extra Curricular Activities-       | Excellent | ✓Very Good | Good | Average |

How would you like to contribute towards the development of the college?

- ☐ Guest Lecturers/Knowledge Partnerships.
- ☐ Placements/Internships.
- ☐ Financial Assistance In Terms Of Sponsorship/Donation.
- 5- Any Other Suggestion (S).





### Feedback Form for Teacher: Session 2022-23

18 responses

**Publish analytics** 

Question wise Rating defined as1- Below Average, 2- Average, 3- Good, 4-Very Good, 5- Excellent

































3

4



5

2

1



(Email-heggchat@mp.gov.in, Ph. No. 07682-248647)

# Session-2022-23 Feedback Form for the Parents

The Govt. Girls P.G. College Chhatarpur seeks your valuable feedback for enhancing the quality & education in the college.

Name- Arvind sharma

| Student's Name- braurisharmo                                                                |                               |                          |         |         |
|---------------------------------------------------------------------------------------------|-------------------------------|--------------------------|---------|---------|
| E-mail ID- Cuaurisharma 41931                                                               | erg mai-                      | 1.com                    |         |         |
| Mobile N