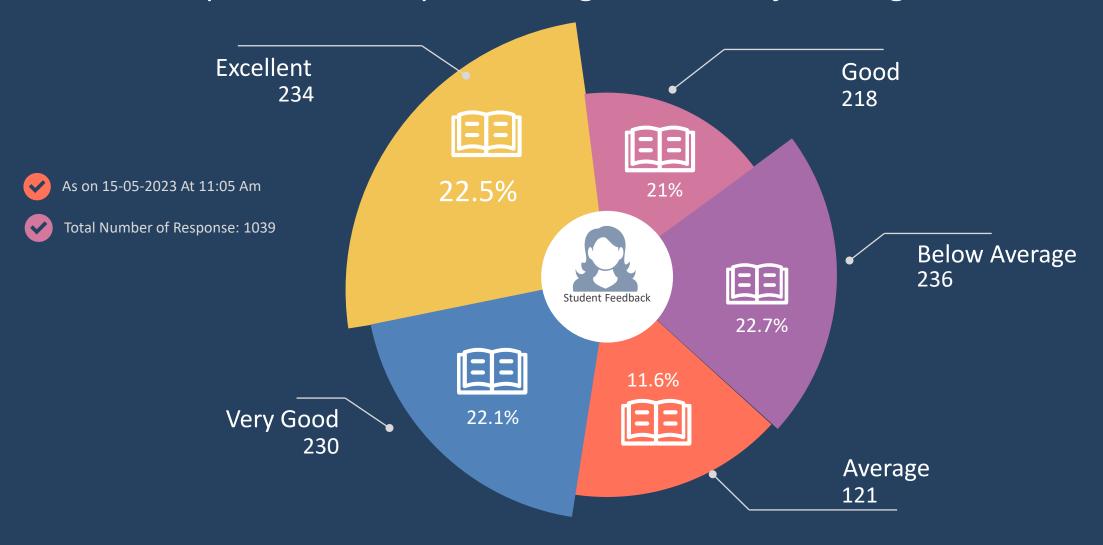

## The teacher covers the entire Syllabus

Data Analysis of Student's Feedback

As on 15-05-2023 At 11:05 Am

Total Number of Response: 1039