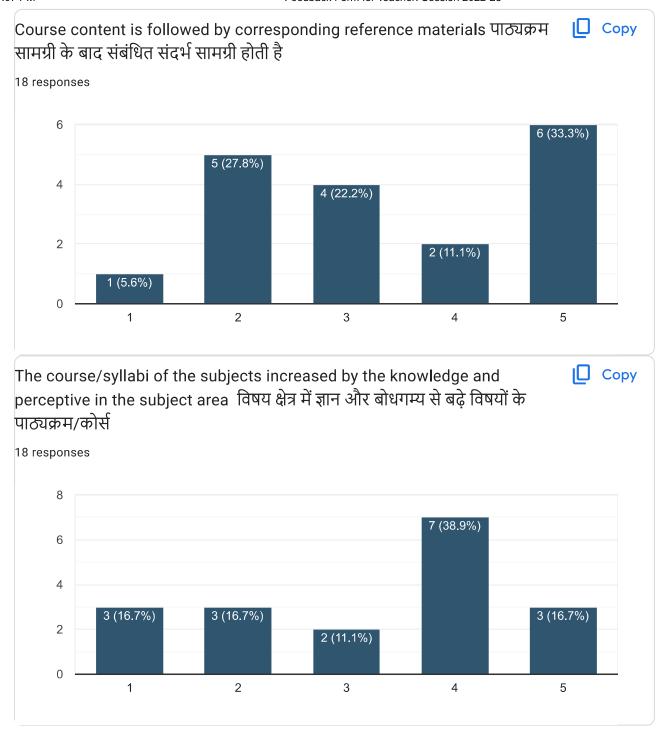

# Govt. Girls P.G. College Chhatarpur (M.P)

Affiliated to Maharaja Chhatrasal Bundelkhand University Chhatarpur E-mail: - heggchat@mp.gov.in Ph. No.: - 07682248647

Feedback Form for Teacher: Session 2022-23

The institution provides adequate and smooth support for research projects संस्थान अनुसंधान परियोजनाओं के लिए पर्याप्त और सुचारू सहायता प्रदान करता है

Evaluation is conducted according to the academic calendar of higher education, covering all the topics of the syllabus