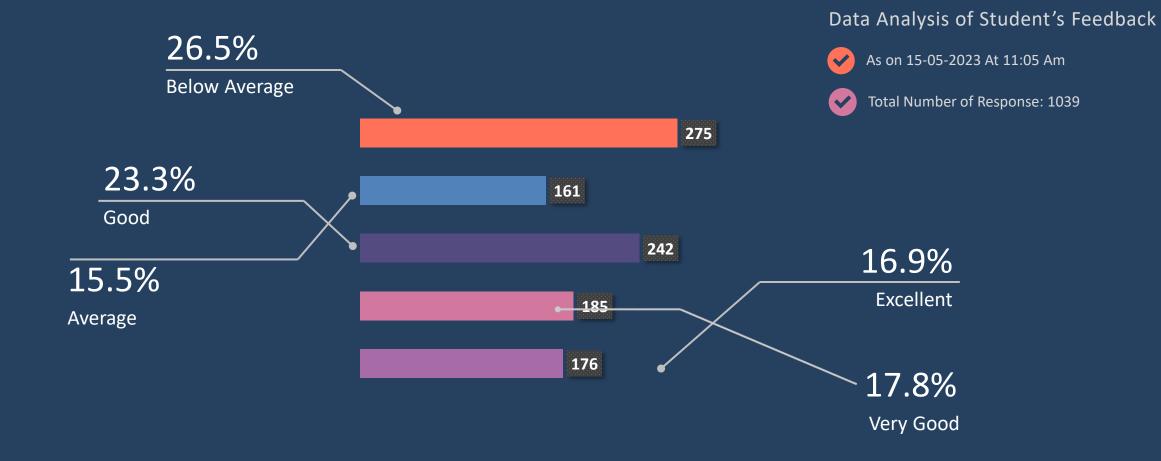

## The teacher covers the entire Syllabus

Data Analysis of Student's Feedback

As on 15-05-2023 At 11:05 Am

Total Number of Response: 1039