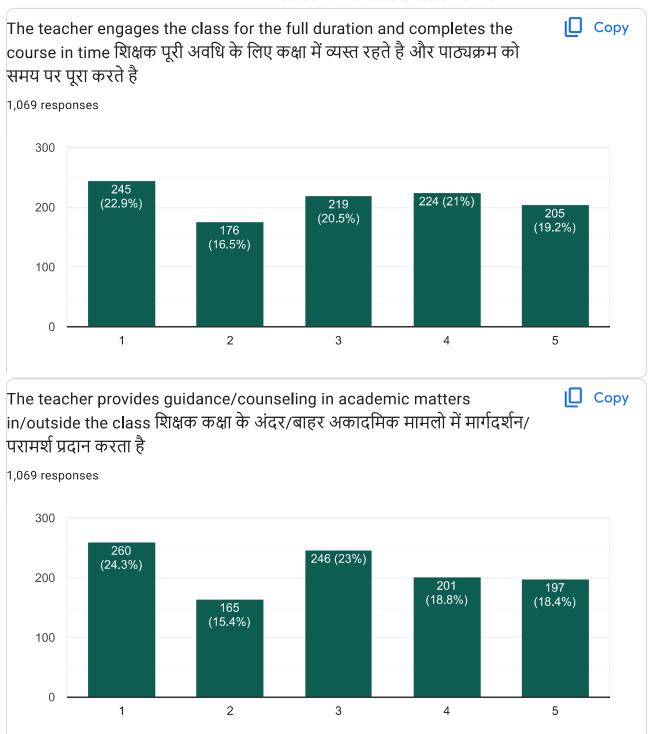

## The teacher is punctual to the class

शिक्षक पूरी अविध के लिए कक्षा में व्यस्त रहते है और पाठ्यक्रम को समय पर पूरा करते है

The teacher engages the class for the full duration and completes the course in time

#### The teacher provides guidance/counseling in academic matters in/outside the class

Data Analysis of Student's Feedback

As on 15-05-2023 At 11:05 Am

Total Number of Response: 1039

शिक्षक विद्यार्थियों को कक्षा में भागीदारी और चर्चा हेत् प्रोत्साहित करते है