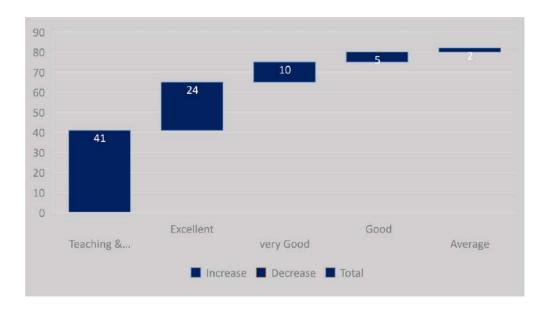

|                     | F 11 .    | G I       |      |         |
|---------------------|-----------|-----------|------|---------|
| Teaching & Learning | Excellent | very Good | Good | Average |
| 41                  | 24        | 10        | 5    | 2       |