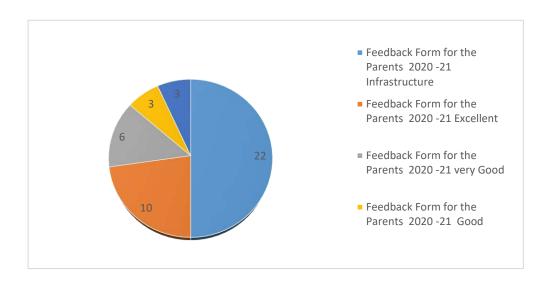

## Feedback Form for the Parents 2020 -21

| Infrastructure | Excellent | very Good | Good | Average |
|----------------|-----------|-----------|------|---------|
| 22             | 10        | 6         | 3    | 3       |

|                     |           |           | ~ .  |         |
|---------------------|-----------|-----------|------|---------|
| Teaching & Learning | Excellent | very Good | Good | Average |
| 22                  | 13        | 5         | 4    | 0       |

| Growth Opportunities |           |           |      |         |
|----------------------|-----------|-----------|------|---------|
| for Students         | Excellent | very Good | Good | Average |
| 22                   | 11        | 6         | 4    | 1       |

| Extra Curricular |           |           |      |         |
|------------------|-----------|-----------|------|---------|
| Activities       | Excellent | very Good | Good | Average |
| 22               | 10        | 8         | 3    | 1       |