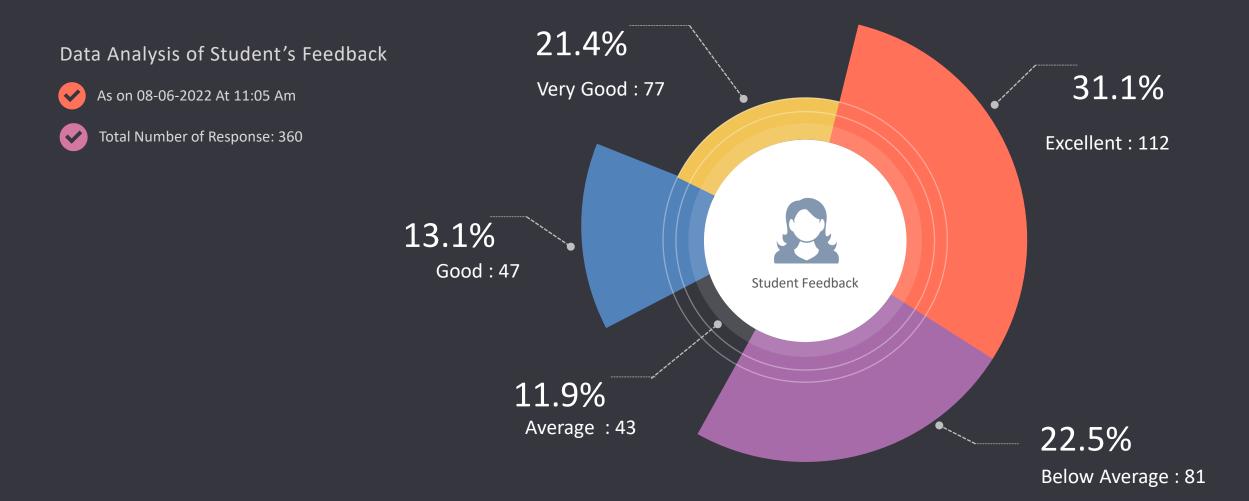

## The teacher discusses the topic in detail

Data Analysis of Student's Feedback

As on 08-06-2022 At 11:05 Am

Total Number of Response: 360

शिक्षक इनफार्मेशन एंड कम्युनिकेशन तकनीक (ICT) का प्रभावी उपयोग करते है