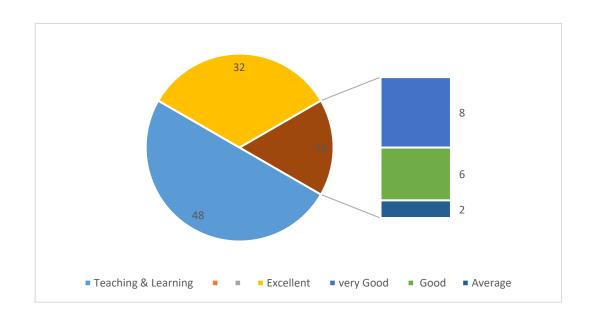

| Teaching & |  |           |           |      |         |
|------------|--|-----------|-----------|------|---------|
| Learning   |  | Excellent | very Good | Good | Average |
| 48         |  | 32        | 8         | 6    | 2       |