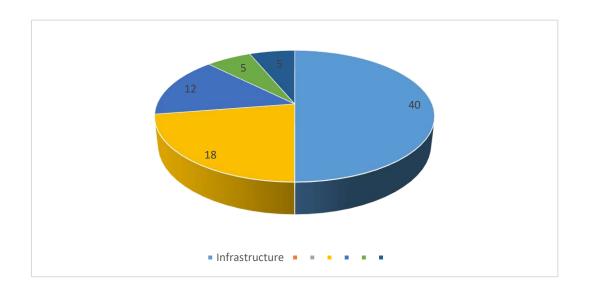

#### Feedback Form for the Alumni 2022-23

| Infrastructure |  | Excellent | very Good | Good | Average |
|----------------|--|-----------|-----------|------|---------|
| 48             |  | 28        | 12        | 5    | 3       |