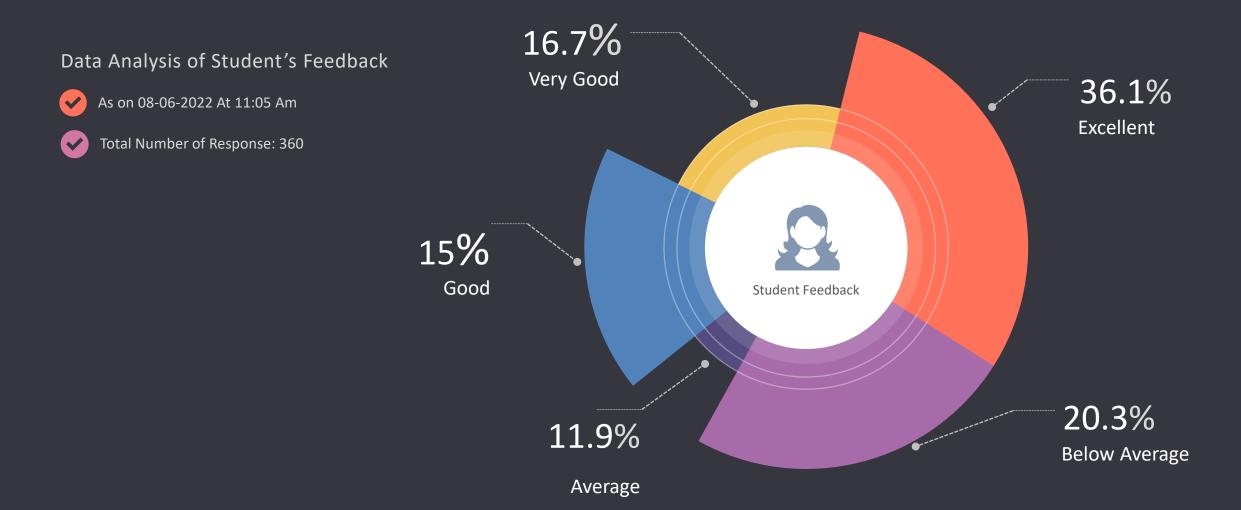

## The teacher covers the entire Syllabus

Data Analysis of Student's Feedback

As on 08-06-2022 At 11:05 Am

Total Number of Response: 360

## The teacher discusses the topic in detail

Data Analysis of Student's Feedback

As on 08-06-2022 At 11:05 Am

Total Number of Response: 360

शिक्षक इनफार्मेशन एंड कम्युनिकेशन तकनीक (ICT) का प्रभावी उपयोग करते है