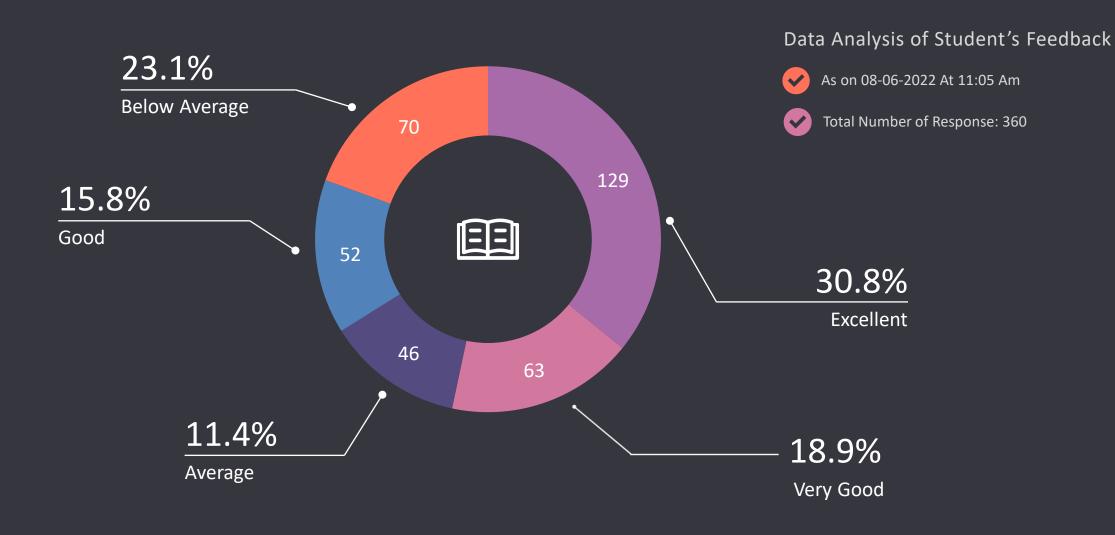

### The teacher provides guidance/counseling in academic matters in/outside the class

Data Analysis of Student's Feedback

As on 08-06-2022 At 11:05 Am

Total Number of Response: 360

शिक्षक विद्यार्थियों को कक्षा में भागीदारी और चर्चा हेत् प्रोत्साहित करते है