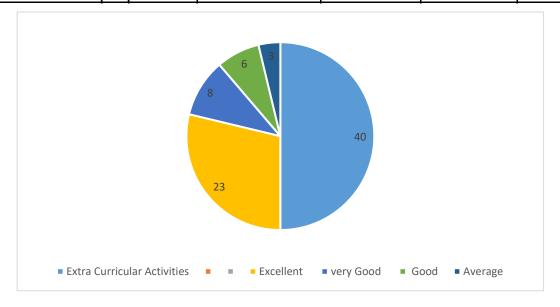

| Extra Curricular |  |           |           |      |         |
|------------------|--|-----------|-----------|------|---------|
| Activities       |  | Excellent | very Good | Good | Average |
| 40               |  | 23        | 8         | 6    | 3       |