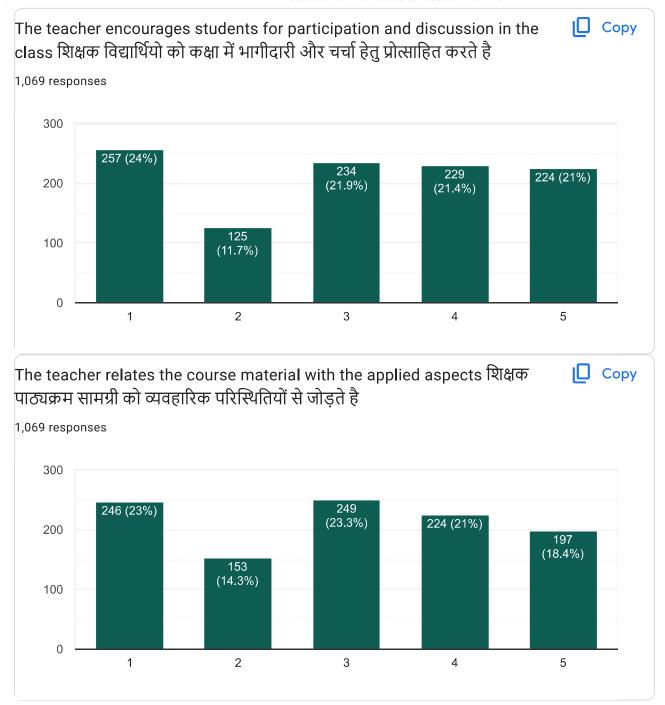

The teacher encourages students for participation and discussion in the class

#### The teacher relates the course material with the applied aspects