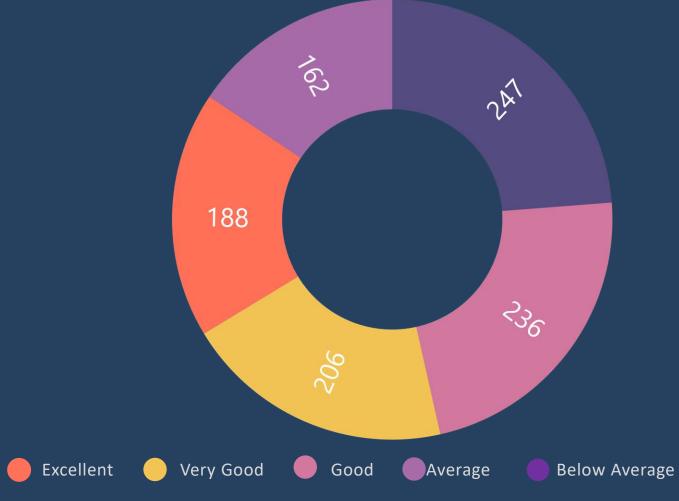

# Feedback Form for the parents 2022-23

| Infrastructure | Excellent | very Good | Good | Average |
|----------------|-----------|-----------|------|---------|
| 41             | 18        | 13        | 5    | 5       |

|                     | F 11 .    | G I       |      |         |
|---------------------|-----------|-----------|------|---------|
| Teaching & Learning | Excellent | very Good | Good | Average |
| 41                  | 24        | 10        | 5    | 2       |

| Growth Opportunities for Students 40 | Excellent | very Good | Good | Average |
|--------------------------------------|-----------|-----------|------|---------|
| 41                                   | 20        | 10        | 7    | 4       |

| Extra Curricular Activities | Excellent | very Good | Good | Average |
|-----------------------------|-----------|-----------|------|---------|
| 41                          | 19        | 12        | 7    | 3       |