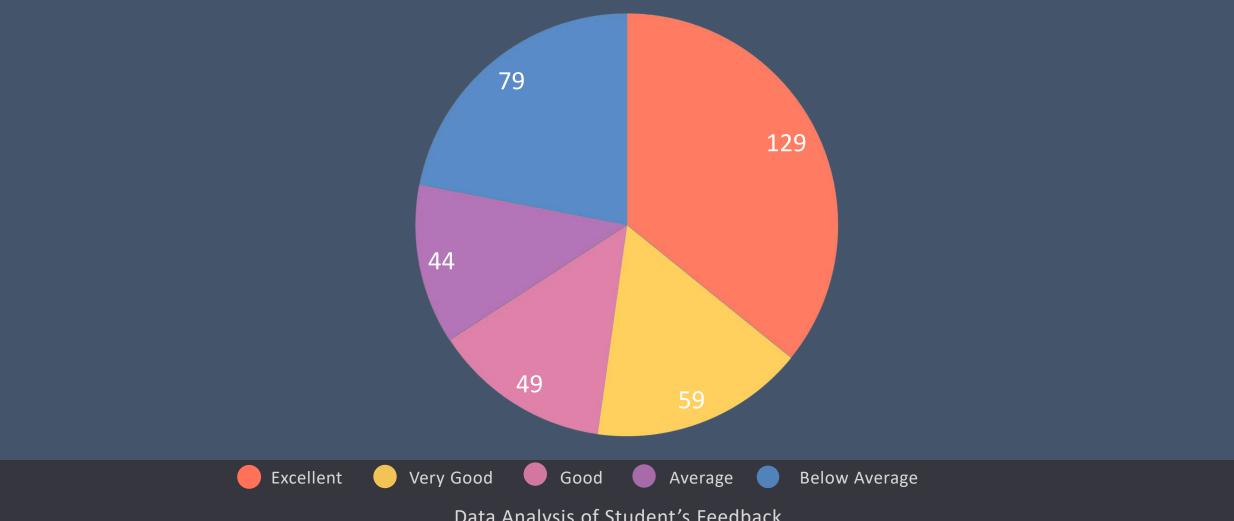

#### Feedback Form for the Alumni 2022-23

| Infrastructure |  | Excellent | very Good | Good | Average |
|----------------|--|-----------|-----------|------|---------|
| 48             |  | 28        | 12        | 5    | 3       |

| Teaching & |  |           |           |      |         |
|------------|--|-----------|-----------|------|---------|
| Learning   |  | Excellent | very Good | Good | Average |
| 48         |  | 32        | 8         | 6    | 2       |

| Growth            |  |           |           |      |         |
|-------------------|--|-----------|-----------|------|---------|
| Opportunities for |  | Excellent | very Good | Good | Average |
| 48                |  | 27        | 10        | 8    | 3       |

| Extra Curricular |  |           |           |      |         |
|------------------|--|-----------|-----------|------|---------|
| Activities       |  | Excellent | very Good | Good | Average |
| 48               |  | 28        | 10        | 6    | 4       |