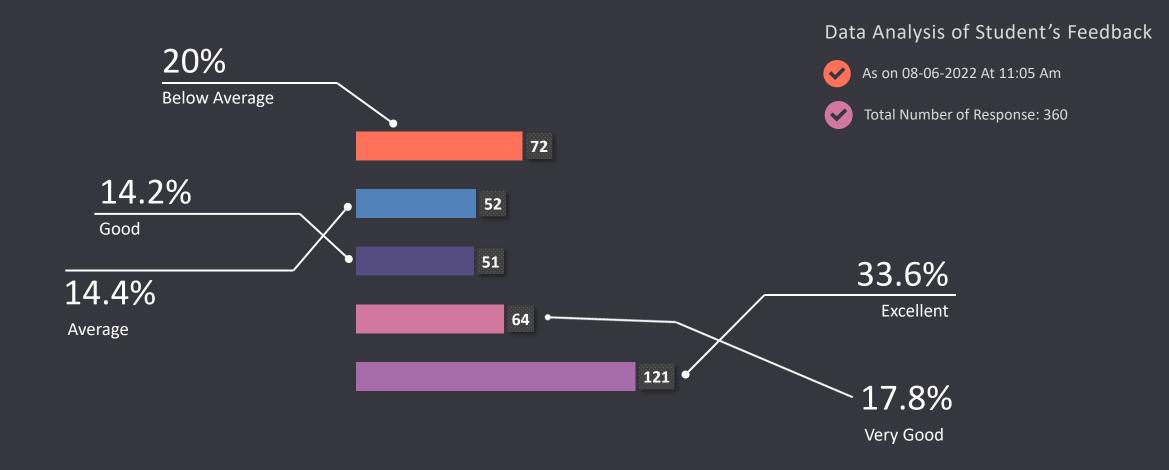

## The Teacher makes effective use of ICT

शिक्षक स्पष्ट रूप से संवाद करते है

## The teacher communicates clearly

शिक्षक पढाये गये विषय का गहन ज्ञान रखते है