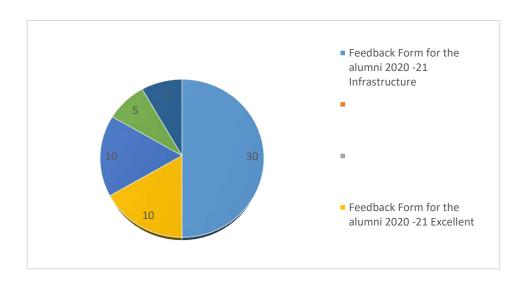

#### Feedback Form for the alumni 2020 -21

| Infrastructure |  | Excellent | very Good | Good | Average |
|----------------|--|-----------|-----------|------|---------|
| 30             |  | 10        | 10        | 5    | 5       |