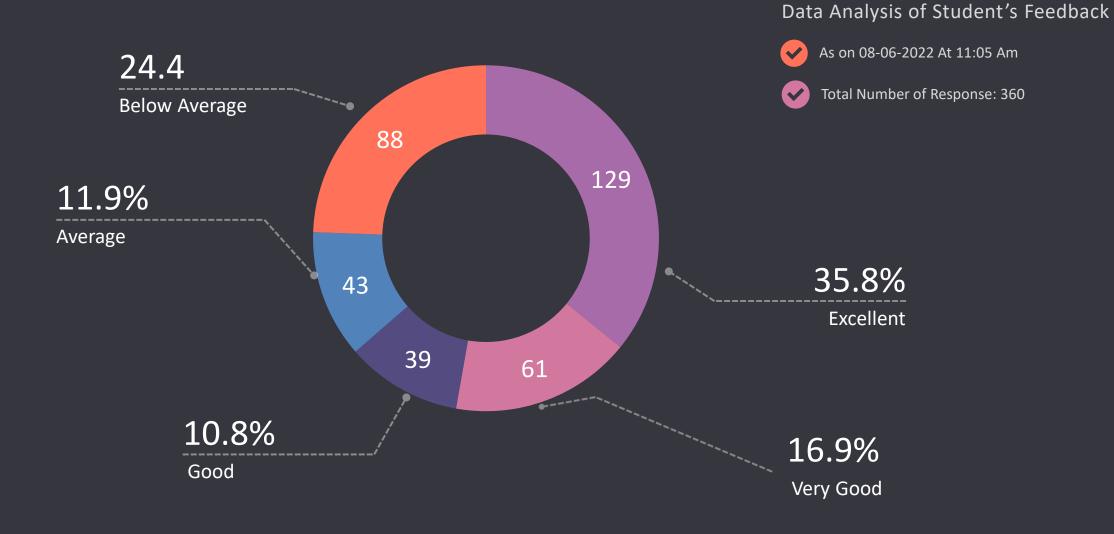

## The teacher encourages and values disagreement of students

Data Analysis of Student's Feedback

As on 08-06-2022 At 11:05 Am

Total Number of Response: 360

आवधिक मूल्यांकन अनुसूची के अनुसार संपन्न किया जाता है Periodical assessment is conducted as per schedule