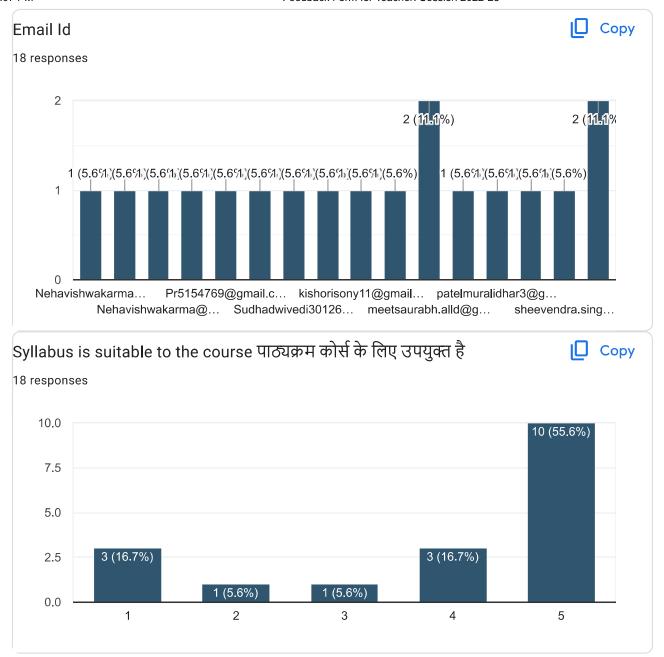

# Govt. Girls P.G. College Chhatarpur (M.P)

Affiliated to Maharaja Chhatrasal Bundelkhand University Chhatarpur E-mail: - heggchat@mp.gov.in Ph. No.: - 07682248647

Feedback Form for Teacher: Session 2022-23

The institution provides adequate and smooth support for research projects संस्थान अनुसंधान परियोजनाओं के लिए पर्याप्त और सुचारू सहायता प्रदान करता है

Evaluation is conducted according to the academic calendar of higher education, covering all the topics of the syllabus