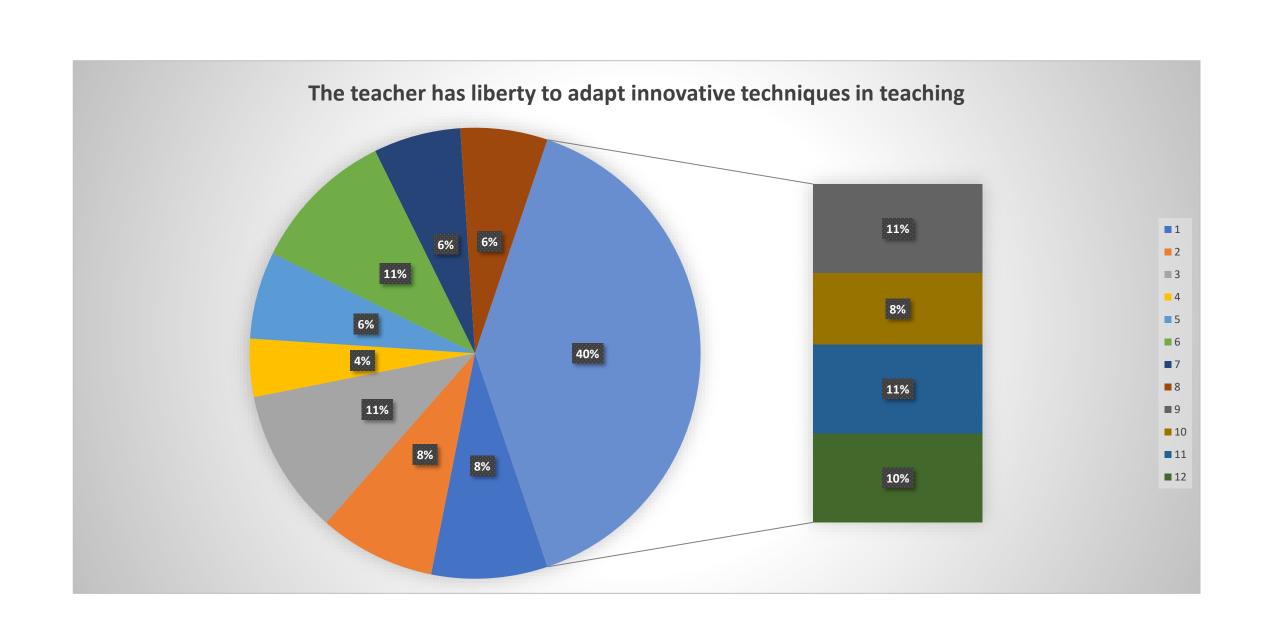

10        | 8    | 3       |



| Extra Curricular |  |           |           |      |         |
|------------------|--|-----------|-----------|------|---------|
| Activities       |  | Excellent | very Good | Good | Average |
| 48               |  | 28        | 10        | 6    | 4       |





# Govt. Girls P.G. College Chhatarpur (M.P)



Affiliated to Maharaja Chhatrasal Bundelkhand University Chhatarpur E-mail: - heggchat@mp.gov.in Ph. No.: - 07682248647

Feedback Form for Teacher: Session 2022-23

The institution provides adequate and smooth support for research projects संस्थान अनुसंधान परियोजनाओं के लिए पर्याप्त और सुचारू सहायता प्रदान करता है



Evaluation is conducted according to the academic calendar of higher education, covering all the topics of the syllabus



















#### The course offers skill oriented discourse and employability



**1** 

**2** 

■3 ■4

**■**5

**7** 

■8 ■9

**1**0

**1**1

**1**2











## Feedback Form for the Parents 2020 -21

| Infrastructure | Excellent | very Good | Good | Average |
|----------------|-----------|-----------|------|---------|
| 22             | 10        | 6         | 3    | 3       |



|                     |           |           | ~ .  |         |
|---------------------|-----------|-----------|------|---------|
| Teaching & Learning | Excellent | very Good | Good | Average |
| 22                  | 13        | 5         | 4    | 0       |



| Growth Opportunities |           |           |      |         |
|----------------------|-----------|-----------|------|---------|
| for Students         | Exc