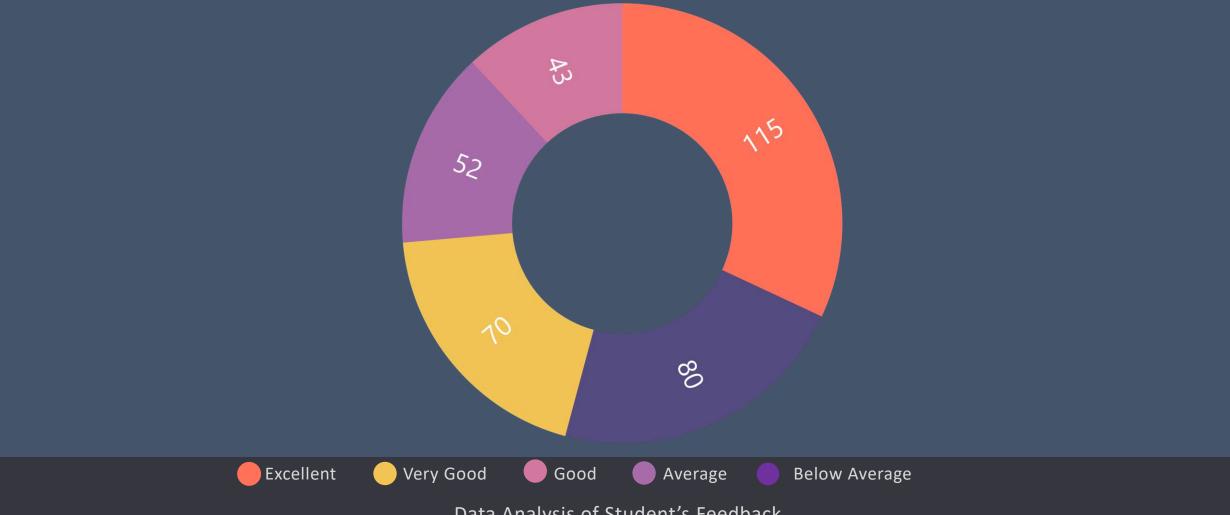

# Feedback Form for the parents 2022-23

| Infrastructure | Excellent | very Good | Good | Average |
|----------------|-----------|-----------|------|---------|
| 41             | 18        | 13        | 5    | 5       |

|                     | F 11 .    | G I       |      |         |
|---------------------|-----------|-----------|------|---------|
| Teaching & Learning | Excellent | very Good | Good | Average |
| 41                  | 24        | 10        | 5    | 2       |

| Growth Opportunities for Students 40 | Excellent | very Good | Good | Average |
|--------------------------------------|-----------|-----------|------|---------|
| 41                                   | 20        | 10        | 7    | 4       |

| Extra Curricular Activities | Excellent | very Good | Good | Average |
|-----------------------------|-----------|-----------|------|---------|
| 41                          | 19        | 12        | 7    | 3       |