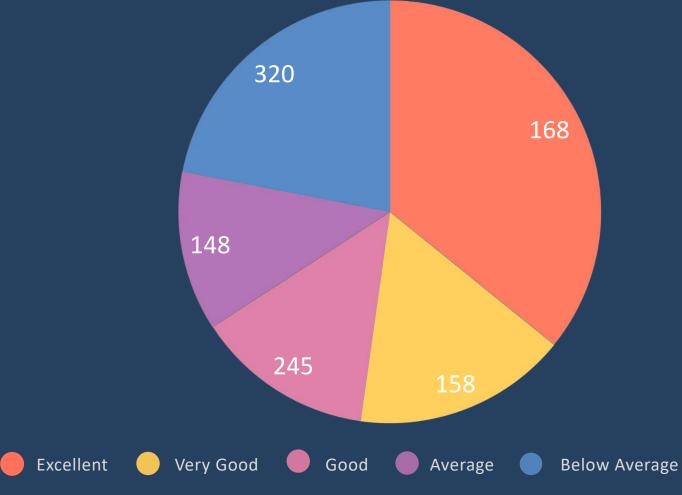

#### Feedback Form for the Alumni 2022-23

| Infrastructure |  | Excellent | very Good | Good | Average |
|----------------|--|-----------|-----------|------|---------|
| 48             |  | 28        | 12        | 5    | 3       |

| Teaching & |  |           |           |      |         |
|------------|--|-----------|-----------|------|---------|
| Learning   |  | Excellent | very Good | Good | Average |
| 48         |  | 32        | 8         | 6    | 2       |

| Growth            |  |           |           |      |         |
|-------------------|--|-----------|-----------|------|---------|
| Opportunities for |  | Excellent | very Good | Good | Average |
| 48                |  | 27        | 10        | 8    | 3       |

| Extra Curricular |  |           |           |      |         |
|------------------|--|-----------|-----------|------|---------|
| Activities       |  | Excellent | very Good | Good | Average |
| 48               |  | 28        | 10        | 6    | 4       |