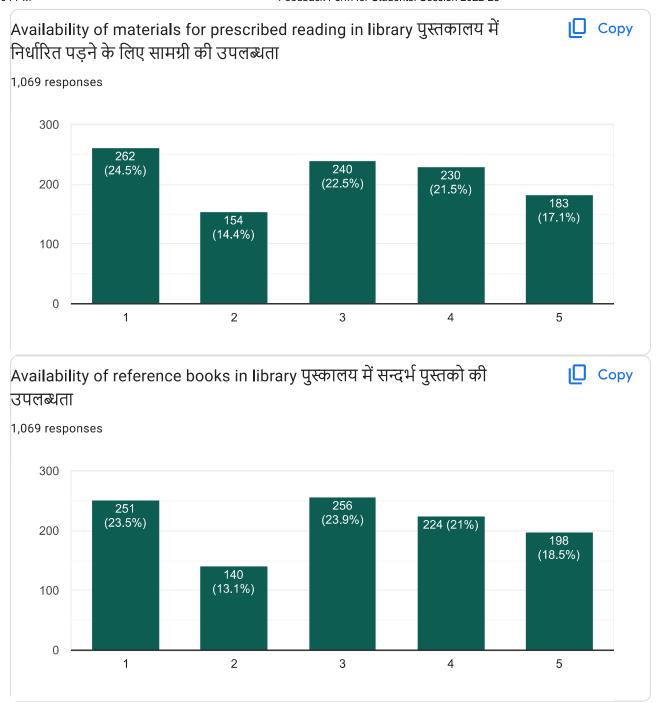

## महाविद्यालय पुस्तकालय में पुस्तको और पत्रिकाओ की उपलब्धता Accessibility of books and journals in college library

Availability of reference books Availability of materials for prescribed reading in library in library

पुस्कालय में सन्दर्भ पुस्तको की उपलब्धता

## Availability of reference books in library

# महाविद्यालय पुस्तकालय में पुस्तको और पत्रिकाओ की उपलब्धता Accessibility of books and journals in college library

Availability of reference books Availability of materials for prescribed reading in library in library

#### Availability of reference books in library