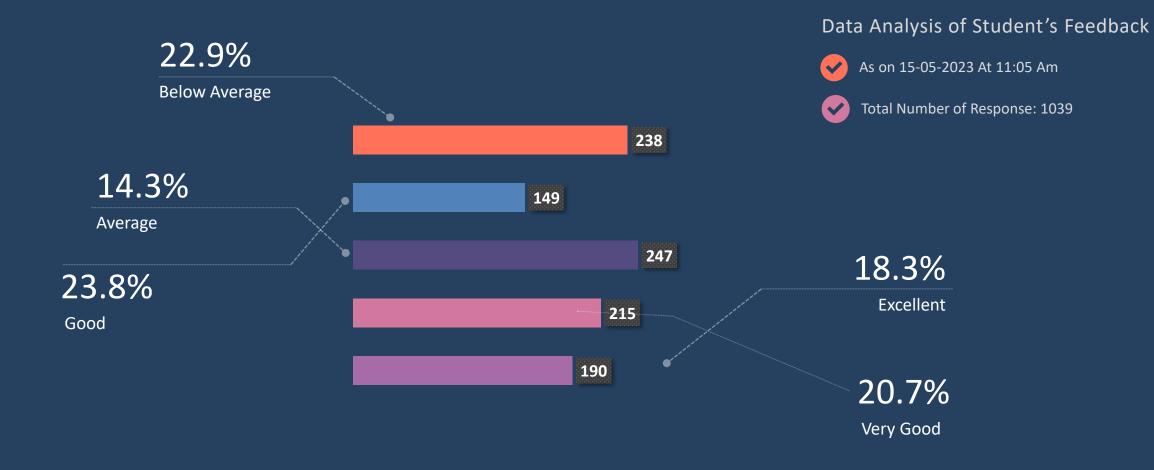

## The teacher discusses the topic in detail

Data Analysis of Student's Feedback

As on 15-05-2023 At 11:05 Am

Total Number of Response: 1039

शिक्षक इनफार्मेशन एंड कम्युनिकेशन तकनीक (ICT) का प्रभावी उपयोग करते है