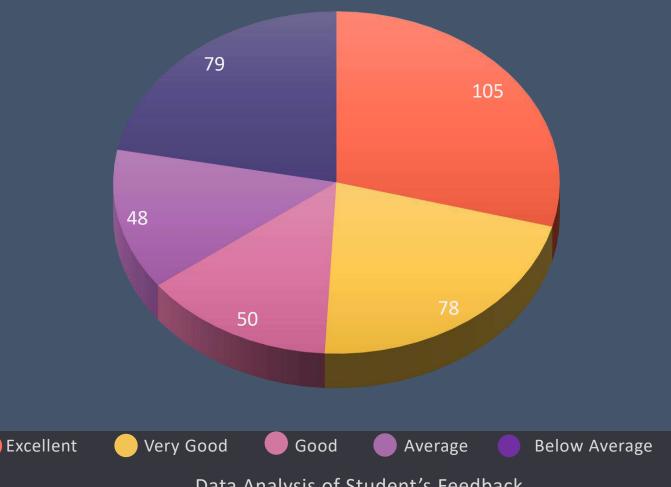

## The teacher covers the entire Syllabus

Data Analysis of Student's Feedback

As on 08-06-2022 At 11:05 Am

Total Number of Response: 360

## The teacher discusses the topic in detail

Data Analysis of Student's Feedback

As on 08-06-2022 At 11:05 Am

Total Number of Response: 360

शिक्षक इनफार्मेशन एंड कम्युनिकेशन तकनीक (ICT) का प्रभावी उपयोग करते है