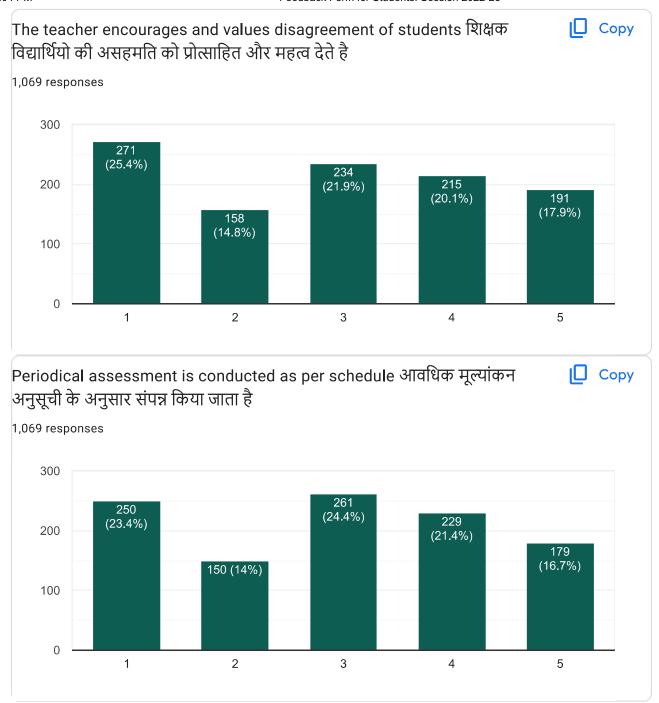

#### The teacher encourages and values disagreement of students

Data Analysis of Student's Feedback

As on 15-05-2023 At 11:05 Am

Total Number of Response: 1039

आवधिक मूल्यांकन अनुसूची के अनुसार संपन्न किया जाता है Periodical assessment is conducted as per schedule

शिक्षक मूल्यांकन के लिए क्विज, असाइनमेंट, सेमिनार एवं प्रेजेंटेशन विधि का उपयोग करते है

Teacher uses methods of evaluation like quizzes, assignments, seminars, presentation etc.

शिक्षक निष्पक्ष होकर मूल्यांकन करते है