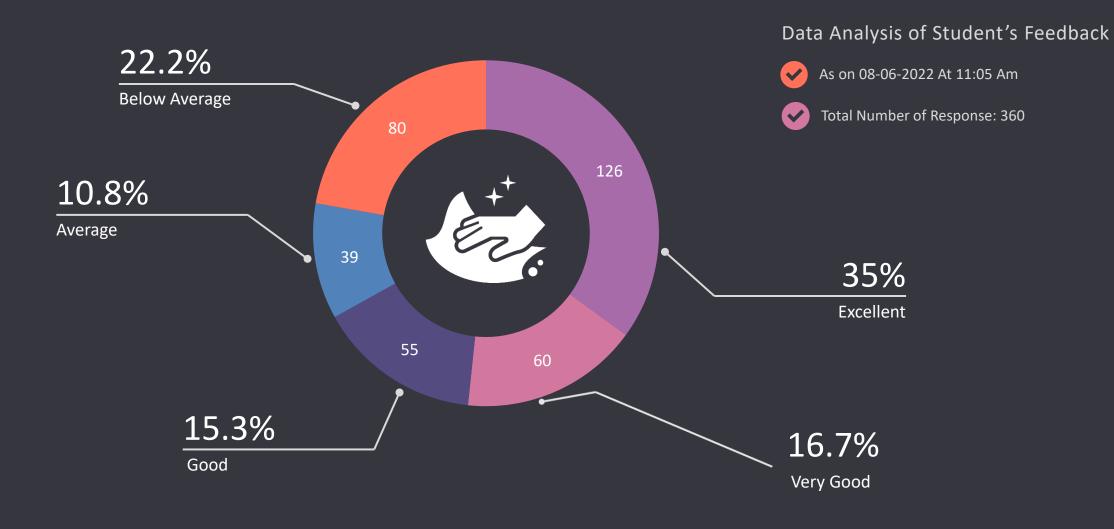

## The teacher covers the entire Syllabus

Data Analysis of Student's Feedback

As on 08-06-2022 At 11:05 Am

Total Number of Response: 360

## The teacher discusses the topic in detail

Data Analysis of Student's Feedback

As on 08-06-2022 At 11:05 Am

Total Number of Response: 360

शिक्षक इनफार्मेशन एंड कम्युनिकेशन तकनीक (ICT) का प्रभावी उपयोग करते है